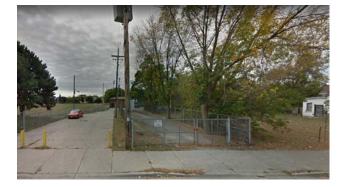

(Attachment 1) Action on a Request to Authorize the Administration to Work With the City of Milwaukee to Transfer Four Vacant Parcels of Property Adjacent to Franklin Square Playfield Located at 1305, 1309, 1315, and 1319 West Center Street From the City of Milwaukee to Milwaukee Public Schools



## Franklin Square Playfield

## **City of Milwaukee Properties:**

1305, 1309, 1315, and 1319 West Center Street 15, 081 S.F.

.35 Acres

## The expansion of Franklin Playfield will allow:

- A welcoming entrance off W. Center Street
- Better visibility into the playfield
- Improved security at the playfield
- Allow for more design flexibility at the tot lot, playground, and basketball area
- Signage location promoting the playfield



View of W. Center Street Entrance