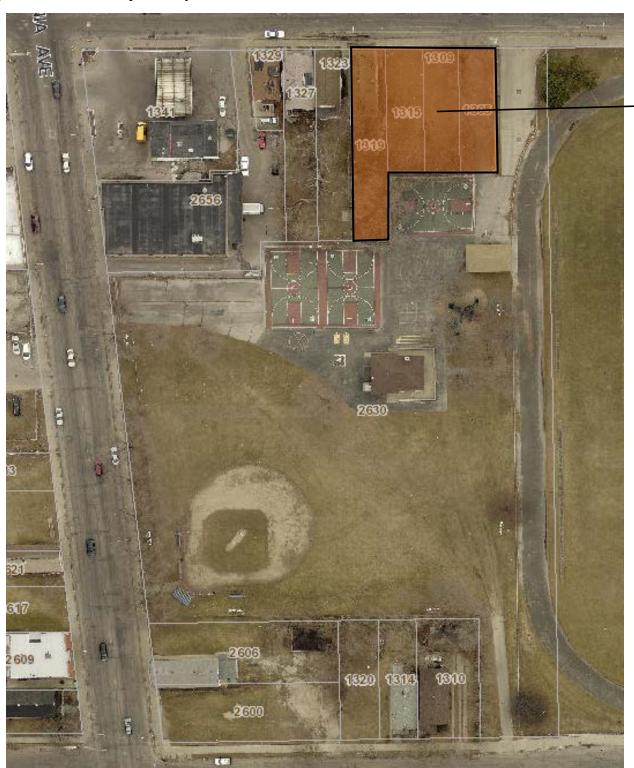

## Franklin Square Playfield

## **City of Milwaukee Properties:**

1305, 1309, 1315, and 1319 West Center Street 15, 081 S.F.

.35 Acres

## The expansion of Franklin Playfield will allow:

- A welcoming entrance off W. Center Street
- Better visibility into the playfield
- Improved security at the playfield
- Allow for more design flexibility at the tot lot, playground, and basketball area
- Signage location promoting the playfield