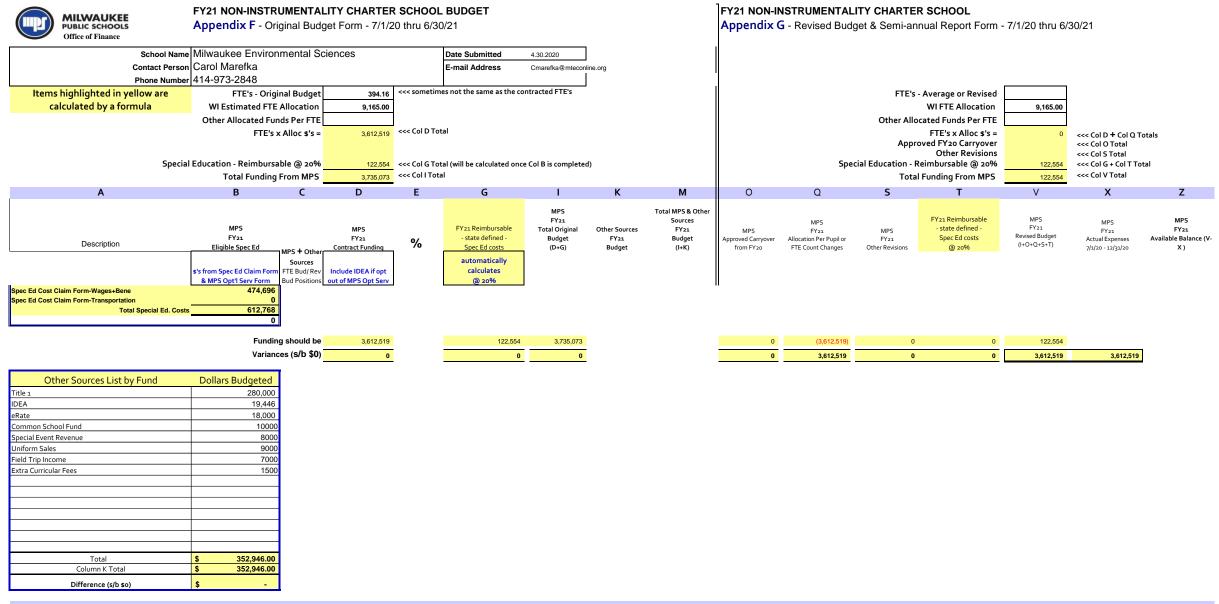

|                                                                                                                                                | Appendix F - Original Budget Form - 7/1/20 thru 6/30/21                                                                                                                                                                                                                                                                                                                                              |                                                                                         |                                        |                                                                                 |                                                                                                                                                                                                                                   |                                                                                                 |                                                                                                                                                   |                                 |                                                                                                                                                   |                                                                                                       | FY21 NON-INSTRUMENTALITY CHARTER SCHOOL<br>Appendix G - Revised Budget & Semi-annual Report Form - 7/1/20 thru 6/30/21 |                                |                                                                  |                                                                                                                                                                                                                                                                                                                                                                                                                                                                                                                                                                                                                                                                                |                                                     |                                                                                                                                                                                                                                                                                                                                                                                                                                                                                                                                                                                                                                                                                          |  |  |
|------------------------------------------------------------------------------------------------------------------------------------------------|------------------------------------------------------------------------------------------------------------------------------------------------------------------------------------------------------------------------------------------------------------------------------------------------------------------------------------------------------------------------------------------------------|-----------------------------------------------------------------------------------------|----------------------------------------|---------------------------------------------------------------------------------|-----------------------------------------------------------------------------------------------------------------------------------------------------------------------------------------------------------------------------------|-------------------------------------------------------------------------------------------------|---------------------------------------------------------------------------------------------------------------------------------------------------|---------------------------------|---------------------------------------------------------------------------------------------------------------------------------------------------|-------------------------------------------------------------------------------------------------------|------------------------------------------------------------------------------------------------------------------------|--------------------------------|------------------------------------------------------------------|--------------------------------------------------------------------------------------------------------------------------------------------------------------------------------------------------------------------------------------------------------------------------------------------------------------------------------------------------------------------------------------------------------------------------------------------------------------------------------------------------------------------------------------------------------------------------------------------------------------------------------------------------------------------------------|-----------------------------------------------------|------------------------------------------------------------------------------------------------------------------------------------------------------------------------------------------------------------------------------------------------------------------------------------------------------------------------------------------------------------------------------------------------------------------------------------------------------------------------------------------------------------------------------------------------------------------------------------------------------------------------------------------------------------------------------------------|--|--|
|                                                                                                                                                | Contact Persor                                                                                                                                                                                                                                                                                                                                                                                       | Date Submitted<br>E-mail Address                                                        | 4.30.2020<br>Cmarefka@mteconl          | line.org                                                                        |                                                                                                                                                                                                                                   |                                                                                                 |                                                                                                                                                   |                                 |                                                                                                                                                   |                                                                                                       |                                                                                                                        |                                |                                                                  |                                                                                                                                                                                                                                                                                                                                                                                                                                                                                                                                                                                                                                                                                |                                                     |                                                                                                                                                                                                                                                                                                                                                                                                                                                                                                                                                                                                                                                                                          |  |  |
| calculated by a formula     WI Estimated FTE Allocation     9,165.00       Other Allocated Funds Per FTE                                       |                                                                                                                                                                                                                                                                                                                                                                                                      |                                                                                         | tal (will be calculated onc            |                                                                                 | FTE's - Average or Revised<br>WI FTE Allocation<br>Other Allocated Funds Per FTE<br>FTE's x Alloc <b>s</b> 's =<br>Approved FY20 Carryover<br>Other Revisions<br>Special Education - Reimbursable @ 20%<br>Total Funding From MPS |                                                                                                 |                                                                                                                                                   |                                 |                                                                                                                                                   | 9,165.00  0 <<< Col D + Col Q Totals <<< Col O Total <<<< Col S Total 122,554 <<< Col G + Col T Total |                                                                                                                        |                                |                                                                  |                                                                                                                                                                                                                                                                                                                                                                                                                                                                                                                                                                                                                                                                                |                                                     |                                                                                                                                                                                                                                                                                                                                                                                                                                                                                                                                                                                                                                                                                          |  |  |
|                                                                                                                                                | А                                                                                                                                                                                                                                                                                                                                                                                                    | В                                                                                       | C E                                    | D                                                                               | E                                                                                                                                                                                                                                 | G                                                                                               |                                                                                                                                                   | К                               | М                                                                                                                                                 | 0                                                                                                     | Q                                                                                                                      | S                              | Т                                                                | V                                                                                                                                                                                                                                                                                                                                                                                                                                                                                                                                                                                                                                                                              | х                                                   | Z                                                                                                                                                                                                                                                                                                                                                                                                                                                                                                                                                                                                                                                                                        |  |  |
|                                                                                                                                                | Description                                                                                                                                                                                                                                                                                                                                                                                          | MPS<br>FY21<br>Eligible Spec Ed<br>s's from Spec Ed Claim Form<br>& MPS Opt'l Serv Form | MPS + Other<br>Sources<br>FTE Bud/ Rev | MPS<br>FY21<br>Contract Funding<br>Include IDEA if opt<br>out of MPS Opt Serv   | %                                                                                                                                                                                                                                 | FY21 Reimbursable<br>- state defined -<br>Spec Ed costs<br>automatically<br>calculates<br>@ 20% | MPS<br>FY21<br>Total Original<br>Budget<br>(D+G)                                                                                                  | Other Sources<br>FY21<br>Budget | Total MPS & Other<br>Sources<br>FY21<br>Budget<br>(I+K)                                                                                           | MPS<br>Approved Carryover<br>from FY2o                                                                | MPS<br>FY21<br>Allocation Per Pupil or<br>FTE Count Changes                                                            | MPS<br>FY21<br>Other Revisions | FY21 Reimbursable<br>- state defined -<br>Spec Ed costs<br>@ 20% | MPS<br>FY21<br>Revised Budget<br>(I+O+Q+S+T)                                                                                                                                                                                                                                                                                                                                                                                                                                                                                                                                                                                                                                   | MPS<br>FY21<br>Actual Expenses<br>7/1/20 - 12/31/20 | MPS<br>FY21<br>Available Balance (V-<br>X )                                                                                                                                                                                                                                                                                                                                                                                                                                                                                                                                                                                                                                              |  |  |
| Salar<br>Progra<br>Assist<br>Secur<br>Engin<br>Cleric<br>Accou<br>Food<br>Part-ti<br>Other<br>Execu                                            | am Director/Principal<br>ant Administrator<br>ity<br>ser (Janitor)                                                                                                                                                                                                                                                                                                                                   | Salaries Subtotal                                                                       |                                        | 104.040<br>164.964<br>66.726<br>112.618<br>121.677<br>52.174                    |                                                                                                                                                                                                                                   |                                                                                                 | 104,040<br>164,964<br>0<br>0<br>66,726<br>112,618<br>0<br>0<br>121,677<br>52,174<br>0<br>0<br>0<br>0<br>0<br>0<br>0<br>0<br>0<br>0<br>0<br>0<br>0 | 106,129                         | 104,040<br>271,093<br>0<br>66,726<br>112,618<br>0<br>0<br>0<br>121,677<br>52,174<br>0<br>0<br>0<br>0<br>0<br>0<br>0<br>0<br>0<br>0<br>0<br>0<br>0 |                                                                                                       |                                                                                                                        |                                |                                                                  | 104,040           164,964           0           0           66,726           112,618           0           0           121,677           0           0           0           0           0           0           0           0           0           0           0           0           0           0           0           0           0           0           0           0           0           0           0           0           0           0           0           0           0           0           0           0           0           0           0           0           0           0           0           0           0           0           0           0 |                                                     | 104,040           164,964           0           0           66,726           112,618           0           0           121,677           52,174           0           0           0           0           0           0           0           0           0           0           0           0           0           0           0           0           0           0           0           0           0           0           0           0           0           0           0           0           0           0           0           0           0           0           0           0           0           0           0           0           0           0           0 </th |  |  |
| Bene                                                                                                                                           | fits                                                                                                                                                                                                                                                                                                                                                                                                 | Benefits Subtotal                                                                       | Г                                      | 227,744                                                                         |                                                                                                                                                                                                                                   |                                                                                                 | 227,744                                                                                                                                           | 7,854                           | 235,598                                                                                                                                           |                                                                                                       |                                                                                                                        |                                |                                                                  | 227,744                                                                                                                                                                                                                                                                                                                                                                                                                                                                                                                                                                                                                                                                        |                                                     | 227,744                                                                                                                                                                                                                                                                                                                                                                                                                                                                                                                                                                                                                                                                                  |  |  |
| Purcl<br>Consu.<br>Admir<br>Car al<br>Duplic<br>Posta.<br>Rents<br>Utilitie<br>Telepi<br>Mainte<br>Mers C<br>MPS C<br>MPS C<br>Specia<br>Trans | Idiative Staff Development-travel/conferences<br>lowance-non-instructional staff<br>ating<br>ge<br>s<br>s<br>none<br>enance Services<br>ereships/Subscriptions<br>Admin Fee @ 3%automatically calculates<br>Dipt1 Serv Form - Non-instruc Services<br>Dipt1 Serv Form - Non-instruc Transportation<br>I Ed Form - Spec Ed Transportation<br>Distribution for Non-MPS Traditional Students<br>Specify |                                                                                         | ]                                      | 6,000<br>1,500<br>337,805<br>5,000<br>3,000<br>108,376<br>0<br>268,614<br>3,500 |                                                                                                                                                                                                                                   | 0                                                                                               | 6,000<br>0<br>1,500<br>337,805<br>0<br>5,000<br>0<br>3,000<br>108,376<br>0<br>0<br>0<br>268,614<br>0<br>3,500                                     | 3,500                           | 6,000<br>0<br>0<br>1,500<br>0<br>5,000<br>0<br>0<br>0,000<br>0<br>0<br>0<br>0<br>0<br>0<br>0<br>0<br>0                                            |                                                                                                       |                                                                                                                        |                                |                                                                  | 6,000<br>0<br>1,500<br>337,805<br>0<br>5,000<br>108,376<br>0<br>0<br>0<br>0<br>0<br>0<br>0<br>268,614<br>0<br>3,500                                                                                                                                                                                                                                                                                                                                                                                                                                                                                                                                                            |                                                     | 6,000<br>0<br>0<br>1,500<br>337,805<br>0<br>5,000<br>0<br>3,000<br>108,376<br>0<br>0<br>0<br>268,614<br>0<br>3,500                                                                                                                                                                                                                                                                                                                                                                                                                                                                                                                                                                       |  |  |
| Techn                                                                                                                                          | ology Support<br>ting & Communications                                                                                                                                                                                                                                                                                                                                                               |                                                                                         | <br>                                   | 5,000<br>21,466                                                                 |                                                                                                                                                                                                                                   |                                                                                                 | 5,000<br>21,466                                                                                                                                   | 5,500                           | 10,500<br>21,466                                                                                                                                  |                                                                                                       |                                                                                                                        |                                |                                                                  | 5,000<br>21,466                                                                                                                                                                                                                                                                                                                                                                                                                                                                                                                                                                                                                                                                |                                                     | 5,000<br>21,466                                                                                                                                                                                                                                                                                                                                                                                                                                                                                                                                                                                                                                                                          |  |  |