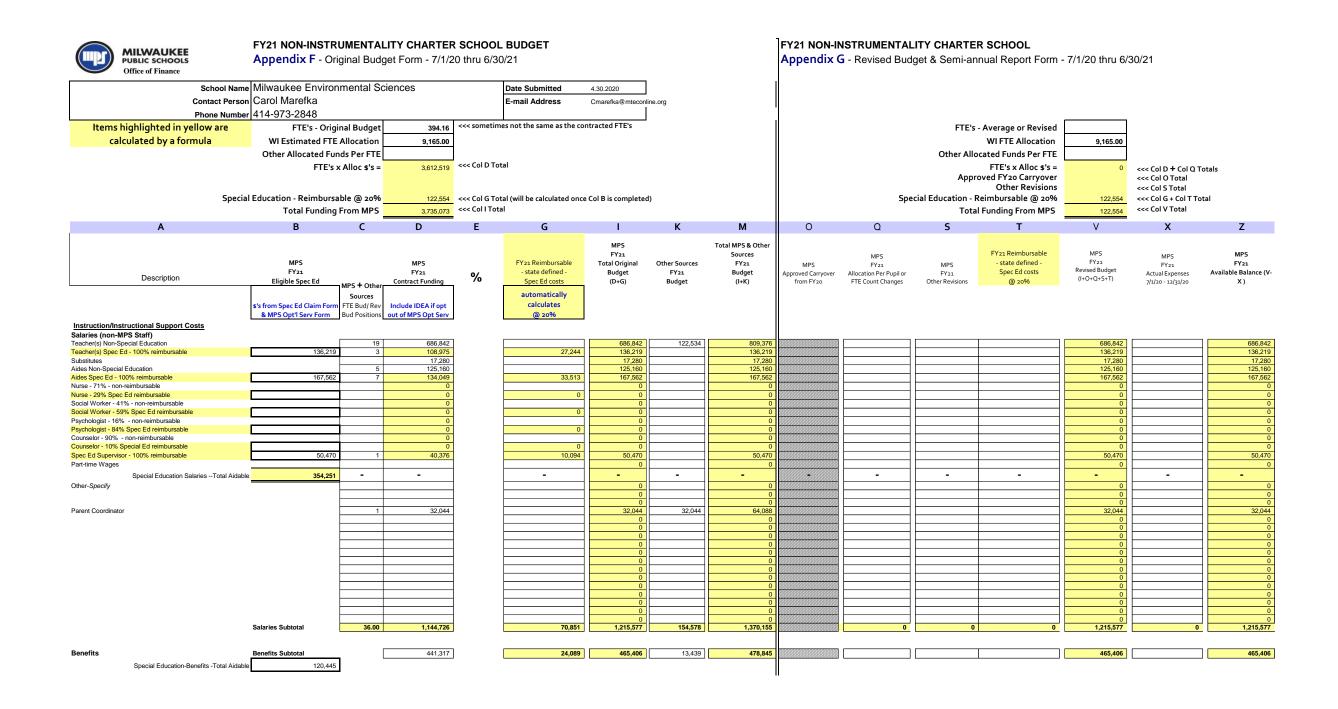

| MILWAUKEE<br>PUBLIC SCHOOLS<br>Office of Finance                              | FY21 NON-INSTRUMENTAL<br>Appendix F - Original Budg                                        | et Form - 7/1/2                 |              |                                                                                        |                                                  | 1                               |                                                         |                                        | NSTRUMENTAI<br>G - Revised Bud                              |                                | nnual Report Form                                                                    | - 7/1/20 thru 6/                              | 30/21                                                                                        |                                        |
|-------------------------------------------------------------------------------|--------------------------------------------------------------------------------------------|---------------------------------|--------------|----------------------------------------------------------------------------------------|--------------------------------------------------|---------------------------------|---------------------------------------------------------|----------------------------------------|-------------------------------------------------------------|--------------------------------|--------------------------------------------------------------------------------------|-----------------------------------------------|----------------------------------------------------------------------------------------------|----------------------------------------|
| School Name<br>Contact Persor                                                 | Date Submitted<br>E-mail Address                                                           | 4.30.2020<br>Cmarefka@mtecon    |              |                                                                                        |                                                  |                                 |                                                         |                                        |                                                             |                                |                                                                                      |                                               |                                                                                              |                                        |
|                                                                               | r 414-973-2848                                                                             |                                 |              | E-mail Address                                                                         | Cinareika@intecon                                | line.org                        |                                                         |                                        |                                                             |                                |                                                                                      |                                               |                                                                                              |                                        |
| Items highlighted in yellow are                                               | FTE's - Original Budget                                                                    | 394.16                          | <<< sometin  | nes not the same as the co                                                             | ntracted FTE's                                   | -                               |                                                         |                                        |                                                             | FTE's                          | s - Average or Revised                                                               |                                               |                                                                                              |                                        |
| calculated by a formula                                                       | WI Estimated FTE Allocation                                                                |                                 |              |                                                                                        |                                                  |                                 |                                                         |                                        |                                                             |                                | WI FTE Allocation                                                                    | 9,165.00                                      |                                                                                              |                                        |
|                                                                               | Other Allocated Funds Per FTE                                                              |                                 | <<< Col D To | atal                                                                                   |                                                  |                                 |                                                         |                                        |                                                             | Other All                      | ocated Funds Per FTE                                                                 |                                               |                                                                                              |                                        |
| Specia                                                                        | FTE's x Alloc \$'s =<br>Il Education - Reimbursable @ 20%                                  | 3,612,519<br>122,554            |              | otal (will be calculated once                                                          | e Col B is complete                              | d)                              |                                                         |                                        | Spe                                                         |                                | FTE's x Alloc s's =<br>roved FY20 Carryover<br>Other Revisions<br>Reimbursable @ 20% | 0<br>122,554                                  | <<< Col D + Col Q <sup>-</sup><br><<< Col O Total<br><<< Col S Total<br><<< Col G + Col T To |                                        |
|                                                                               | Total Funding From MPS                                                                     |                                 |              |                                                                                        |                                                  |                                 |                                                         |                                        |                                                             | Tota                           | al Funding From MPS                                                                  | 122,554                                       | <<< Col V Total                                                                              |                                        |
| Α                                                                             | B C                                                                                        | D                               | E            | G                                                                                      | I                                                | К                               | М                                                       | 0                                      | Q                                                           | S                              | Т                                                                                    | V                                             | Х                                                                                            | Z                                      |
| Description                                                                   | MPS<br>FY21<br>Eligible Spec Ed<br>Sources<br>\$'s from Spec Ed Claim Form<br>FTE Bud/ Rev | MPS<br>FY21<br>Contract Funding | %            | FY21 Reimbursable<br>- state defined -<br>Spec Ed costs<br>automatically<br>calculates | MPS<br>FY21<br>Total Original<br>Budget<br>(D+G) | Other Sources<br>FY21<br>Budget | Total MPS & Other<br>Sources<br>FY21<br>Budget<br>(I+K) | MPS<br>Approved Carryover<br>from FY20 | MPS<br>FY21<br>Allocation Per Pupil or<br>FTE Count Changes | MPS<br>FY21<br>Other Revisions | FY21 Reimbursable<br>- state defined -<br>Spec Ed costs<br>@ 20%                     | MPS<br>FY 21<br>Revised Budget<br>(I+O+Q+S+T) | MPS<br>FY21<br>Actual Expenses<br>7/1/20 - 12/31/20                                          | MPS<br>FY21<br>Available Balanc<br>X ) |
| urchased Services                                                             |                                                                                            | out of MPS Opt Serv             |              | @ 20%                                                                                  |                                                  |                                 |                                                         |                                        |                                                             |                                |                                                                                      |                                               |                                                                                              |                                        |
| insultants/Contracted Services                                                | F                                                                                          | 44,000                          |              |                                                                                        | 44,000                                           | ·                               | 44,000                                                  |                                        | ] []                                                        |                                |                                                                                      | 44,000                                        |                                                                                              | 44                                     |
| tracurricular Activities<br>eld Trips                                         | -                                                                                          | 12,000<br>0                     | _            |                                                                                        | 12,000<br>0                                      | 1,500<br>9,000                  | 13,500<br>9,000                                         |                                        |                                                             |                                |                                                                                      | 12,000<br>0                                   |                                                                                              | 1:                                     |
| aff Development-travel/conferences<br>ar allowance-instructional staff travel | -                                                                                          | 12,000<br>250                   |              |                                                                                        | 12,000<br>250                                    | 2,000                           | 14,000<br>250                                           |                                        |                                                             |                                |                                                                                      | 12,000<br>250                                 |                                                                                              | 1:                                     |
| iplicating<br>ptional Services from MPS - Special Ed                          | 138,072                                                                                    | 110,458                         |              | 27,614                                                                                 | 0 138,072                                        |                                 | 0 138,072                                               |                                        |                                                             |                                |                                                                                      | 0 138,072                                     |                                                                                              | 138                                    |
| ice List Services from MPS                                                    | 130,072                                                                                    | 110,430                         |              | 27,014                                                                                 | 0                                                |                                 | 0                                                       |                                        |                                                             |                                |                                                                                      | 0                                             |                                                                                              | 130                                    |
| her-Specify<br>assroom Internet                                               |                                                                                            | 3,500                           | -            |                                                                                        | 0<br>3,500                                       | 3,500                           | 0<br>7,000                                              |                                        |                                                             |                                |                                                                                      | 0<br>3,500                                    |                                                                                              |                                        |
| chnology Support                                                              | -                                                                                          | 5,000                           |              |                                                                                        | 5,000                                            | 5,500                           | 10,500                                                  |                                        |                                                             |                                |                                                                                      | 5,000                                         |                                                                                              |                                        |
|                                                                               | F                                                                                          |                                 |              |                                                                                        | 0                                                |                                 | 0                                                       |                                        |                                                             |                                |                                                                                      | 0                                             |                                                                                              |                                        |
|                                                                               | -                                                                                          |                                 |              |                                                                                        | 0                                                |                                 | 0                                                       |                                        |                                                             |                                |                                                                                      | 0                                             |                                                                                              |                                        |
|                                                                               | -                                                                                          |                                 |              |                                                                                        | 0                                                |                                 | 0                                                       |                                        |                                                             |                                |                                                                                      | 0                                             |                                                                                              |                                        |
|                                                                               | -                                                                                          |                                 | -            |                                                                                        | 0                                                |                                 | 0                                                       |                                        |                                                             |                                |                                                                                      | 0                                             |                                                                                              |                                        |
|                                                                               | -                                                                                          |                                 |              |                                                                                        | 0                                                |                                 | 0                                                       |                                        |                                                             |                                |                                                                                      | 0                                             |                                                                                              |                                        |
|                                                                               | -                                                                                          |                                 | -            |                                                                                        | 0                                                |                                 | 0                                                       |                                        |                                                             |                                |                                                                                      | 0                                             |                                                                                              |                                        |
|                                                                               | -                                                                                          |                                 |              |                                                                                        | 0                                                |                                 | 0                                                       |                                        |                                                             |                                |                                                                                      | 0                                             |                                                                                              |                                        |
|                                                                               |                                                                                            |                                 | 1            |                                                                                        | 0                                                |                                 | 0                                                       |                                        |                                                             |                                |                                                                                      | 0                                             |                                                                                              |                                        |
|                                                                               |                                                                                            |                                 | ]            |                                                                                        | 0                                                |                                 | 0                                                       |                                        |                                                             |                                |                                                                                      | 0                                             |                                                                                              |                                        |
| struction/Instructional Support Costs                                         | Purchased Services Subtotal                                                                | 187,208                         | 1            | 27,614                                                                                 | 214,822                                          | 21,500                          | 236,322                                                 | 0                                      | 0                                                           | C                              | ) 0                                                                                  | 214,822                                       | 0                                                                                            | 21                                     |
| assroom Materials/Equipment                                                   | F                                                                                          |                                 | -            |                                                                                        |                                                  | ,                               |                                                         |                                        | ,                                                           |                                |                                                                                      |                                               |                                                                                              | _                                      |
| structional Supplies<br>xtbooks                                               |                                                                                            | 12,000<br>6,000                 |              |                                                                                        | 12,000<br>6,000                                  |                                 | 12,000<br>6,000                                         |                                        |                                                             |                                |                                                                                      | 12,000<br>6,000                               |                                                                                              | 1:                                     |
| dia<br>gram Supplies                                                          |                                                                                            | 6,000                           | -            |                                                                                        | 0 6,000                                          | 4,000 4,000                     | 4,000<br>10,000                                         |                                        |                                                             |                                | +                                                                                    | 0 6,000                                       |                                                                                              |                                        |
| assroom Equipment<br>uipment Rental                                           |                                                                                            | 2,500                           | -            |                                                                                        | 2,500                                            | .,                              | 2,500                                                   |                                        |                                                             |                                |                                                                                      | 2,500                                         |                                                                                              |                                        |
| ftware                                                                        |                                                                                            | 2,554                           | 1            |                                                                                        | 2,554                                            | 3,446                           | 6,000                                                   |                                        |                                                             |                                |                                                                                      | 2,554                                         |                                                                                              |                                        |
| ner-S <i>pecify</i><br>rriculum                                               |                                                                                            | 6,000                           | 1            |                                                                                        | 0<br>6,000                                       |                                 | 0 10,000                                                |                                        |                                                             |                                |                                                                                      | 0<br>6,000                                    |                                                                                              |                                        |
| rary Books and Material<br>mputer Equipment                                   | -                                                                                          | 500                             | 1            |                                                                                        | 0<br>500                                         | 10,000                          | 10,000<br>500                                           |                                        |                                                             |                                |                                                                                      | 0<br>500                                      |                                                                                              |                                        |
|                                                                               |                                                                                            |                                 | ]            |                                                                                        | 0                                                |                                 | 0                                                       |                                        |                                                             |                                |                                                                                      | 0                                             |                                                                                              |                                        |
|                                                                               | -                                                                                          |                                 |              |                                                                                        | 0                                                |                                 | 0                                                       |                                        |                                                             |                                |                                                                                      | 0                                             |                                                                                              |                                        |
|                                                                               | -                                                                                          |                                 | 1            |                                                                                        | 0                                                |                                 | 0                                                       |                                        |                                                             |                                |                                                                                      | 0                                             |                                                                                              |                                        |
|                                                                               |                                                                                            |                                 | 1            |                                                                                        | 0                                                |                                 | 0                                                       |                                        |                                                             |                                |                                                                                      | 0                                             |                                                                                              |                                        |
|                                                                               |                                                                                            |                                 | -            |                                                                                        | 0                                                |                                 | 0                                                       |                                        |                                                             |                                |                                                                                      | 0                                             |                                                                                              |                                        |
|                                                                               | -                                                                                          |                                 | 1            |                                                                                        | 0                                                |                                 | 0                                                       |                                        |                                                             |                                |                                                                                      | 0                                             |                                                                                              |                                        |
|                                                                               |                                                                                            |                                 | -            |                                                                                        | 0                                                |                                 | 0                                                       |                                        |                                                             |                                |                                                                                      | 0                                             |                                                                                              |                                        |