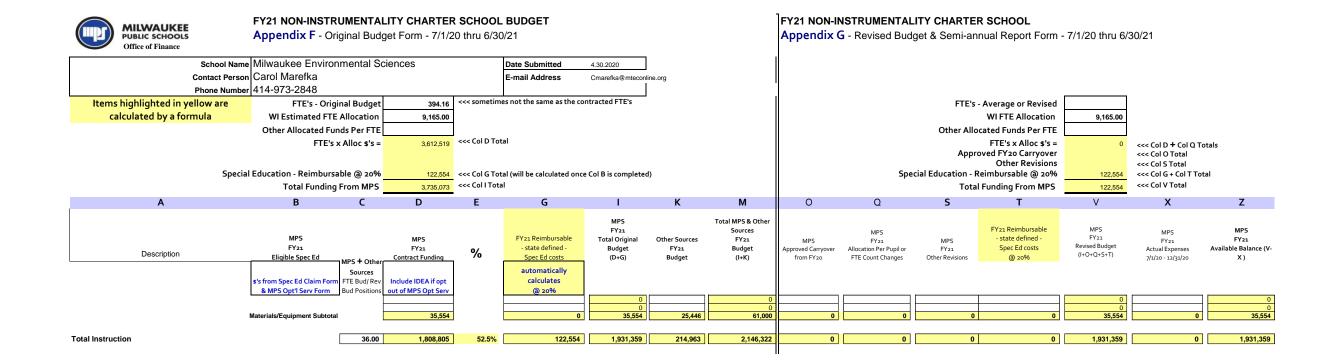

|                                                                                                                                                | Appendix F - Original Budget Form - 7/1/20 thru 6/30/21                                                                                                                                                                                                                                                                                                                                              |                                                                                         |                                        |                                                                                 |                                                                                                                                                                                                                                   |                                                                                                 |                                                                                                                                                   |                                 |                                                                                                                                                   |                                                                                                       | FY21 NON-INSTRUMENTALITY CHARTER SCHOOL<br>Appendix G - Revised Budget & Semi-annual Report Form - 7/1/20 thru 6/30/21 |                                |                                                                  |                                                                                                                                                                                                                                                                                                                                                                                                                                                                                                                                                                                                                                                                                |                                                     |                                                                                                                                                                                                                                                                                                                                                                                                                                                                                                                                                                                                                                                                                          |  |  |
|------------------------------------------------------------------------------------------------------------------------------------------------|------------------------------------------------------------------------------------------------------------------------------------------------------------------------------------------------------------------------------------------------------------------------------------------------------------------------------------------------------------------------------------------------------|-----------------------------------------------------------------------------------------|----------------------------------------|---------------------------------------------------------------------------------|-----------------------------------------------------------------------------------------------------------------------------------------------------------------------------------------------------------------------------------|-------------------------------------------------------------------------------------------------|---------------------------------------------------------------------------------------------------------------------------------------------------|---------------------------------|---------------------------------------------------------------------------------------------------------------------------------------------------|-------------------------------------------------------------------------------------------------------|------------------------------------------------------------------------------------------------------------------------|--------------------------------|------------------------------------------------------------------|--------------------------------------------------------------------------------------------------------------------------------------------------------------------------------------------------------------------------------------------------------------------------------------------------------------------------------------------------------------------------------------------------------------------------------------------------------------------------------------------------------------------------------------------------------------------------------------------------------------------------------------------------------------------------------|-----------------------------------------------------|------------------------------------------------------------------------------------------------------------------------------------------------------------------------------------------------------------------------------------------------------------------------------------------------------------------------------------------------------------------------------------------------------------------------------------------------------------------------------------------------------------------------------------------------------------------------------------------------------------------------------------------------------------------------------------------|--|--|
|                                                                                                                                                | Contact Persor                                                                                                                                                                                                                                                                                                                                                                                       | Date Submitted<br>E-mail Address                                                        | 4.30.2020<br>Cmarefka@mteconl          | line.org                                                                        |                                                                                                                                                                                                                                   |                                                                                                 |                                                                                                                                                   |                                 |                                                                                                                                                   |                                                                                                       |                                                                                                                        |                                |                                                                  |                                                                                                                                                                                                                                                                                                                                                                                                                                                                                                                                                                                                                                                                                |                                                     |                                                                                                                                                                                                                                                                                                                                                                                                                                                                                                                                                                                                                                                                                          |  |  |
| calculated by a formula     WI Estimated FTE Allocation     9,165.00       Other Allocated Funds Per FTE                                       |                                                                                                                                                                                                                                                                                                                                                                                                      |                                                                                         | tal (will be calculated onc            |                                                                                 | FTE's - Average or Revised<br>WI FTE Allocation<br>Other Allocated Funds Per FTE<br>FTE's x Alloc <b>s</b> 's =<br>Approved FY20 Carryover<br>Other Revisions<br>Special Education - Reimbursable @ 20%<br>Total Funding From MPS |                                                                                                 |                                                                                                                                                   |                                 |                                                                                                                                                   | 9,165.00  0 <<< Col D + Col Q Totals <<< Col O Total <<<< Col S Total 122,554 <<< Col G + Col T Total |                                                                                                                        |                                |                                                                  |                                                                                                                                                                                                                                                                                                                                                                                                                                                                                                                                                                                                                                                                                |                                                     |                                                                                                                                                                                                                                                                                                                                                                                                                                                                                                                                                                                                                                                                                          |  |  |
|                                                                                                                                                | А                                                                                                                                                                                                                                                                                                                                                                                                    | В                                                                                       | C E                                    | D                                                                               | E                                                                                                                                                                                                                                 | G                                                                                               |                                                                                                                                                   | К                               | М                                                                                                                                                 | 0                                                                                                     | Q                                                                                                                      | S                              | Т                                                                | V                                                                                                                                                                                                                                                                                                                                                                                                                                                                                                                                                                                                                                                                              | х                                                   | Z                                                                                                                                                                                                                                                                                                                                                                                                                                                                                                                                                                                                                                                                                        |  |  |
|                                                                                                                                                | Description                                                                                                                                                                                                                                                                                                                                                                                          | MPS<br>FY21<br>Eligible Spec Ed<br>s's from Spec Ed Claim Form<br>& MPS Opt'l Serv Form | MPS + Other<br>Sources<br>FTE Bud/ Rev | MPS<br>FY21<br>Contract Funding<br>Include IDEA if opt<br>out of MPS Opt Serv   | %                                                                                                                                                                                                                                 | FY21 Reimbursable<br>- state defined -<br>Spec Ed costs<br>automatically<br>calculates<br>@ 20% | MPS<br>FY21<br>Total Original<br>Budget<br>(D+G)                                                                                                  | Other Sources<br>FY21<br>Budget | Total MPS & Other<br>Sources<br>FY21<br>Budget<br>(I+K)                                                                                           | MPS<br>Approved Carryover<br>from FY2o                                                                | MPS<br>FY21<br>Allocation Per Pupil or<br>FTE Count Changes                                                            | MPS<br>FY21<br>Other Revisions | FY21 Reimbursable<br>- state defined -<br>Spec Ed costs<br>@ 20% | MPS<br>FY21<br>Revised Budget<br>(I+O+Q+S+T)                                                                                                                                                                                                                                                                                                                                                                                                                                                                                                                                                                                                                                   | MPS<br>FY21<br>Actual Expenses<br>7/1/20 - 12/31/20 | MPS<br>FY21<br>Available Balance (V-<br>X )                                                                                                                                                                                                                                                                                                                                                                                                                                                                                                                                                                                                                                              |  |  |
| Salar<br>Progra<br>Assist<br>Secur<br>Engin<br>Cleric<br>Accou<br>Food<br>Part-ti<br>Other<br>Execu                                            | am Director/Principal<br>ant Administrator<br>ity<br>ser (Janitor)                                                                                                                                                                                                                                                                                                                                   | Salaries Subtotal                                                                       |                                        | 104.040<br>164.964<br>66.726<br>112.618<br>121.677<br>52.174                    |                                                                                                                                                                                                                                   |                                                                                                 | 104,040<br>164,964<br>0<br>0<br>66,726<br>112,618<br>0<br>0<br>121,677<br>52,174<br>0<br>0<br>0<br>0<br>0<br>0<br>0<br>0<br>0<br>0<br>0<br>0<br>0 | 106,129                         | 104,040<br>271,093<br>0<br>66,726<br>112,618<br>0<br>0<br>0<br>121,677<br>52,174<br>0<br>0<br>0<br>0<br>0<br>0<br>0<br>0<br>0<br>0<br>0<br>0<br>0 |                                                                                                       |                                                                                                                        |                                |                                                                  | 104,040           164,964           0           0           66,726           112,618           0           0           121,677           0           0           0           0           0           0           0           0           0           0           0           0           0           0           0           0           0           0           0           0           0           0           0           0           0           0           0           0           0           0           0           0           0           0           0           0           0           0           0           0           0           0           0           0 |                                                     | 104,040           164,964           0           0           66,726           112,618           0           0           121,677           52,174           0           0           0           0           0           0           0           0           0           0           0           0           0           0           0           0           0           0           0           0           0           0           0           0           0           0           0           0           0           0           0           0           0           0           0           0           0           0           0           0           0           0           0 </th |  |  |
| Bene                                                                                                                                           | fits                                                                                                                                                                                                                                                                                                                                                                                                 | Benefits Subtotal                                                                       | Г                                      | 227,744                                                                         |                                                                                                                                                                                                                                   |                                                                                                 | 227,744                                                                                                                                           | 7,854                           | 235,598                                                                                                                                           |                                                                                                       |                                                                                                                        |                                |                                                                  | 227,744                                                                                                                                                                                                                                                                                                                                                                                                                                                                                                                                                                                                                                                                        |                                                     | 227,744                                                                                                                                                                                                                                                                                                                                                                                                                                                                                                                                                                                                                                                                                  |  |  |
| Purcl<br>Consu.<br>Admir<br>Car al<br>Duplic<br>Posta.<br>Rents<br>Utilitie<br>Telepi<br>Mainte<br>Mers C<br>MPS C<br>MPS C<br>Specia<br>Trans | Idiative Staff Development-travel/conferences<br>lowance-non-instructional staff<br>ating<br>ge<br>s<br>s<br>none<br>enance Services<br>ereships/Subscriptions<br>Admin Fee @ 3%automatically calculates<br>Dipt1 Serv Form - Non-instruc Services<br>Dipt1 Serv Form - Non-instruc Transportation<br>I Ed Form - Spec Ed Transportation<br>Distribution for Non-MPS Traditional Students<br>Specify |                                                                                         | ]                                      | 6,000<br>1,500<br>337,805<br>5,000<br>3,000<br>108,376<br>0<br>268,614<br>3,500 |                                                                                                                                                                                                                                   | 0                                                                                               | 6,000<br>0<br>1,500<br>337,805<br>0<br>5,000<br>0<br>3,000<br>108,376<br>0<br>0<br>0<br>268,614<br>0<br>3,500                                     | 3,500                           | 6,000<br>0<br>0<br>1,500<br>0<br>5,000<br>0<br>0<br>0,000<br>0<br>0<br>0<br>0<br>0<br>0<br>0<br>0<br>0                                            |                                                                                                       |                                                                                                                        |                                |                                                                  | 6,000<br>0<br>1,500<br>337,805<br>0<br>5,000<br>108,376<br>0<br>0<br>0<br>0<br>0<br>0<br>0<br>268,614<br>0<br>3,500                                                                                                                                                                                                                                                                                                                                                                                                                                                                                                                                                            |                                                     | 6,000<br>0<br>0<br>1,500<br>337,805<br>0<br>5,000<br>0<br>3,000<br>108,376<br>0<br>0<br>0<br>268,614<br>0<br>3,500                                                                                                                                                                                                                                                                                                                                                                                                                                                                                                                                                                       |  |  |
| Techn                                                                                                                                          | ology Support<br>ting & Communications                                                                                                                                                                                                                                                                                                                                                               |                                                                                         | <br>                                   | 5,000<br>21,466                                                                 |                                                                                                                                                                                                                                   |                                                                                                 | 5,000<br>21,466                                                                                                                                   | 5,500                           | 10,500<br>21,466                                                                                                                                  |                                                                                                       |                                                                                                                        |                                |                                                                  | 5,000<br>21,466                                                                                                                                                                                                                                                                                                                                                                                                                                                                                                                                                                                                                                                                |                                                     | 5,000<br>21,466                                                                                                                                                                                                                                                                                                                                                                                                                                                                                                                                                                                                                                                                          |  |  |