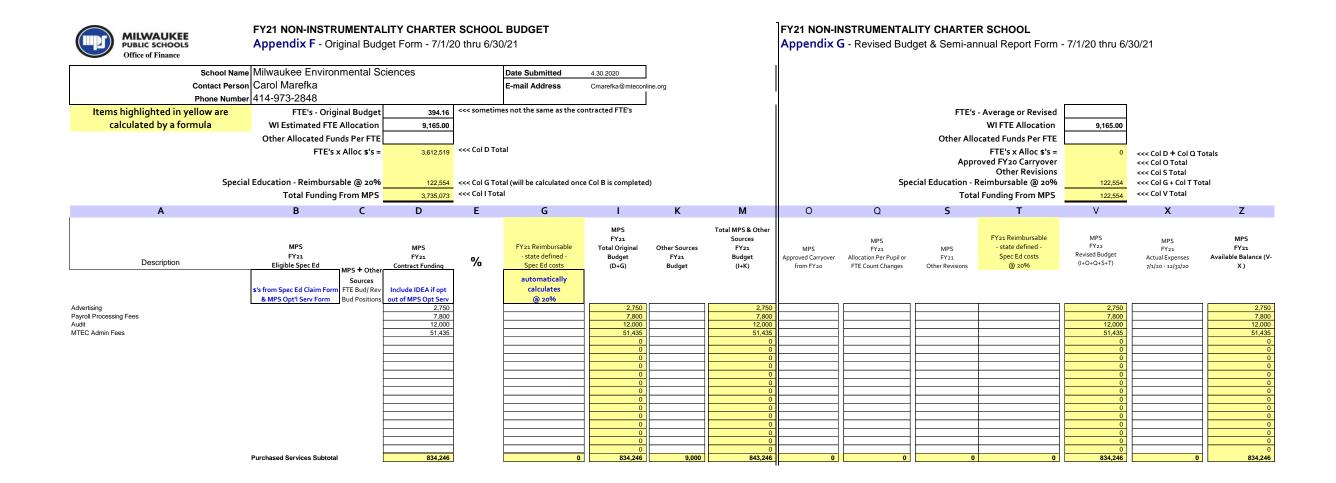

|                                                                                                                                                | Appendix F - Original Budget Form - 7/1/20 thru 6/30/21                                                                                                                                                                                                                                                                                                                                              |                                                                                         |                                        |                                                                                 |                                                                                                                                                                                                                                   |                                                                                                 |                                                                                                                                                   |                                 |                                                                                                                                                   |                                                                                                       | FY21 NON-INSTRUMENTALITY CHARTER SCHOOL<br>Appendix G - Revised Budget & Semi-annual Report Form - 7/1/20 thru 6/30/21 |                                |                                                                  |                                                                                                                                                                                                                                                                                                                                                                                                                                                                                                                                                                                                                                                                                |                                                     |                                                                                                                                                                                                                                                                                                                                                                                                                                                                                                                                                                                                                                                                                          |  |  |
|------------------------------------------------------------------------------------------------------------------------------------------------|------------------------------------------------------------------------------------------------------------------------------------------------------------------------------------------------------------------------------------------------------------------------------------------------------------------------------------------------------------------------------------------------------|-----------------------------------------------------------------------------------------|----------------------------------------|---------------------------------------------------------------------------------|-----------------------------------------------------------------------------------------------------------------------------------------------------------------------------------------------------------------------------------|-------------------------------------------------------------------------------------------------|---------------------------------------------------------------------------------------------------------------------------------------------------|---------------------------------|---------------------------------------------------------------------------------------------------------------------------------------------------|-------------------------------------------------------------------------------------------------------|------------------------------------------------------------------------------------------------------------------------|--------------------------------|------------------------------------------------------------------|--------------------------------------------------------------------------------------------------------------------------------------------------------------------------------------------------------------------------------------------------------------------------------------------------------------------------------------------------------------------------------------------------------------------------------------------------------------------------------------------------------------------------------------------------------------------------------------------------------------------------------------------------------------------------------|-----------------------------------------------------|------------------------------------------------------------------------------------------------------------------------------------------------------------------------------------------------------------------------------------------------------------------------------------------------------------------------------------------------------------------------------------------------------------------------------------------------------------------------------------------------------------------------------------------------------------------------------------------------------------------------------------------------------------------------------------------|--|--|
|                                                                                                                                                | Contact Persor                                                                                                                                                                                                                                                                                                                                                                                       | Date Submitted<br>E-mail Address                                                        | 4.30.2020<br>Cmarefka@mteconl          | line.org                                                                        |                                                                                                                                                                                                                                   |                                                                                                 |                                                                                                                                                   |                                 |                                                                                                                                                   |                                                                                                       |                                                                                                                        |                                |                                                                  |                                                                                                                                                                                                                                                                                                                                                                                                                                                                                                                                                                                                                                                                                |                                                     |                                                                                                                                                                                                                                                                                                                                                                                                                                                                                                                                                                                                                                                                                          |  |  |
| calculated by a formula     WI Estimated FTE Allocation     9,165.00       Other Allocated Funds Per FTE                                       |                                                                                                                                                                                                                                                                                                                                                                                                      |                                                                                         | tal (will be calculated onc            |                                                                                 | FTE's - Average or Revised<br>WI FTE Allocation<br>Other Allocated Funds Per FTE<br>FTE's x Alloc <b>s</b> 's =<br>Approved FY20 Carryover<br>Other Revisions<br>Special Education - Reimbursable @ 20%<br>Total Funding From MPS |                                                                                                 |                                                                                                                                                   |                                 |                                                                                                                                                   | 9,165.00  0 <<< Col D + Col Q Totals <<< Col O Total <<<< Col S Total 122,554 <<< Col G + Col T Total |                                                                                                                        |                                |                                                                  |                                                                                                                                                                                                                                                                                                                                                                                                                                                                                                                                                                                                                                                                                |                                                     |                                                                                                                                                                                                                                                                                                                                                                                                                                                                                                                                                                                                                                                                                          |  |  |
|                                                                                                                                                | А                                                                                                                                                                                                                                                                                                                                                                                                    | В                                                                                       | C E                                    | D                                                                               | E                                                                                                                                                                                                                                 | G                                                                                               |                                                                                                                                                   | К                               | М                                                                                                                                                 | 0                                                                                                     | Q                                                                                                                      | S                              | Т                                                                | V                                                                                                                                                                                                                                                                                                                                                                                                                                                                                                                                                                                                                                                                              | х                                                   | Z                                                                                                                                                                                                                                                                                                                                                                                                                                                                                                                                                                                                                                                                                        |  |  |
|                                                                                                                                                | Description                                                                                                                                                                                                                                                                                                                                                                                          | MPS<br>FY21<br>Eligible Spec Ed<br>s's from Spec Ed Claim Form<br>& MPS Opt'l Serv Form | MPS + Other<br>Sources<br>FTE Bud/ Rev | MPS<br>FY21<br>Contract Funding<br>Include IDEA if opt<br>out of MPS Opt Serv   | %                                                                                                                                                                                                                                 | FY21 Reimbursable<br>- state defined -<br>Spec Ed costs<br>automatically<br>calculates<br>@ 20% | MPS<br>FY21<br>Total Original<br>Budget<br>(D+G)                                                                                                  | Other Sources<br>FY21<br>Budget | Total MPS & Other<br>Sources<br>FY21<br>Budget<br>(I+K)                                                                                           | MPS<br>Approved Carryover<br>from FY2o                                                                | MPS<br>FY21<br>Allocation Per Pupil or<br>FTE Count Changes                                                            | MPS<br>FY21<br>Other Revisions | FY21 Reimbursable<br>- state defined -<br>Spec Ed costs<br>@ 20% | MPS<br>FY21<br>Revised Budget<br>(I+O+Q+S+T)                                                                                                                                                                                                                                                                                                                                                                                                                                                                                                                                                                                                                                   | MPS<br>FY21<br>Actual Expenses<br>7/1/20 - 12/31/20 | MPS<br>FY21<br>Available Balance (V-<br>X )                                                                                                                                                                                                                                                                                                                                                                                                                                                                                                                                                                                                                                              |  |  |
| Salar<br>Progra<br>Assist<br>Secur<br>Engin<br>Cleric<br>Accou<br>Food<br>Part-ti<br>Other<br>Execu                                            | am Director/Principal<br>ant Administrator<br>ity<br>ser (Janitor)                                                                                                                                                                                                                                                                                                                                   | Salaries Subtotal                                                                       |                                        | 104.040<br>164.964<br>66.726<br>112.618<br>121.677<br>52.174                    |                                                                                                                                                                                                                                   |                                                                                                 | 104,040<br>164,964<br>0<br>0<br>66,726<br>112,618<br>0<br>0<br>121,677<br>52,174<br>0<br>0<br>0<br>0<br>0<br>0<br>0<br>0<br>0<br>0<br>0<br>0<br>0 | 106,129                         | 104,040<br>271,093<br>0<br>66,726<br>112,618<br>0<br>0<br>0<br>121,677<br>52,174<br>0<br>0<br>0<br>0<br>0<br>0<br>0<br>0<br>0<br>0<br>0<br>0<br>0 |                                                                                                       |                                                                                                                        |                                |                                                                  | 104,040           164,964           0           0           66,726           112,618           0           0           121,677           0           0           0           0           0           0           0           0           0           0           0           0           0           0           0           0           0           0           0           0           0           0           0           0           0           0           0           0           0           0           0           0           0           0           0           0           0           0           0           0           0           0           0           0 |                                                     | 104,040           164,964           0           0           66,726           112,618           0           0           121,677           52,174           0           0           0           0           0           0           0           0           0           0           0           0           0           0           0           0           0           0           0           0           0           0           0           0           0           0           0           0           0           0           0           0           0           0           0           0           0           0           0           0           0           0           0 </th |  |  |
| Bene                                                                                                                                           | fits                                                                                                                                                                                                                                                                                                                                                                                                 | Benefits Subtotal                                                                       | Г                                      | 227,744                                                                         |                                                                                                                                                                                                                                   |                                                                                                 | 227,744                                                                                                                                           | 7,854                           | 235,598                                                                                                                                           |                                                                                                       |                                                                                                                        |                                |                                                                  | 227,744                                                                                                                                                                                                                                                                                                                                                                                                                                                                                                                                                                                                                                                                        |                                                     | 227,744                                                                                                                                                                                                                                                                                                                                                                                                                                                                                                                                                                                                                                                                                  |  |  |
| Purcl<br>Consu.<br>Admir<br>Car al<br>Duplic<br>Posta.<br>Rents<br>Utilitie<br>Telepi<br>Mainte<br>Mers C<br>MPS C<br>MPS C<br>Specia<br>Trans | Idiative Staff Development-travel/conferences<br>lowance-non-instructional staff<br>ating<br>ge<br>s<br>s<br>none<br>enance Services<br>ereships/Subscriptions<br>Admin Fee @ 3%automatically calculates<br>Dipt1 Serv Form - Non-instruc Services<br>Dipt1 Serv Form - Non-instruc Transportation<br>I Ed Form - Spec Ed Transportation<br>Distribution for Non-MPS Traditional Students<br>Specify |                                                                                         | ]                                      | 6,000<br>1,500<br>337,805<br>5,000<br>3,000<br>108,376<br>0<br>268,614<br>3,500 |                                                                                                                                                                                                                                   | 0                                                                                               | 6,000<br>0<br>1,500<br>337,805<br>0<br>5,000<br>0<br>3,000<br>108,376<br>0<br>0<br>0<br>268,614<br>0<br>3,500                                     | 3,500                           | 6,000<br>0<br>0<br>1,500<br>0<br>5,000<br>0<br>0<br>0,000<br>0<br>0<br>0<br>0<br>0<br>0<br>0<br>0<br>0                                            |                                                                                                       |                                                                                                                        |                                |                                                                  | 6,000<br>0<br>1,500<br>337,805<br>0<br>5,000<br>108,376<br>0<br>0<br>0<br>0<br>0<br>0<br>0<br>268,614<br>0<br>3,500                                                                                                                                                                                                                                                                                                                                                                                                                                                                                                                                                            |                                                     | 6,000<br>0<br>0<br>1,500<br>337,805<br>0<br>5,000<br>0<br>3,000<br>108,376<br>0<br>0<br>0<br>268,614<br>0<br>3,500                                                                                                                                                                                                                                                                                                                                                                                                                                                                                                                                                                       |  |  |
| Techn                                                                                                                                          | ology Support<br>ting & Communications                                                                                                                                                                                                                                                                                                                                                               |                                                                                         | <br>                                   | 5,000<br>21,466                                                                 |                                                                                                                                                                                                                                   |                                                                                                 | 5,000<br>21,466                                                                                                                                   | 5,500                           | 10,500<br>21,466                                                                                                                                  |                                                                                                       |                                                                                                                        |                                |                                                                  | 5,000<br>21,466                                                                                                                                                                                                                                                                                                                                                                                                                                                                                                                                                                                                                                                                |                                                     | 5,000<br>21,466                                                                                                                                                                                                                                                                                                                                                                                                                                                                                                                                                                                                                                                                          |  |  |