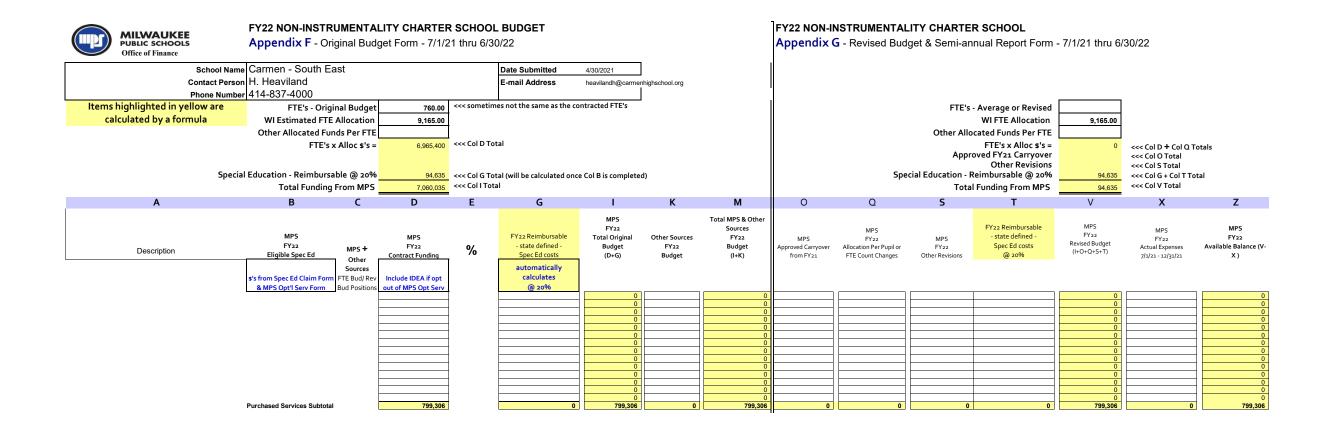

## EV22 NON INCTRIMENTALITY CHARTER SCHOOL BURGET

| MILWAUKEE PUBLIC SCHOOLS Office of Finance                                                                                                                | FY22 NON-INSTRI<br>Appendix F - Ori                                         |                                                |                                                                    |              |                                                                                  |                                                  |                                 |                                                         |                                        | STRUMENTAL<br>- Revised Bud                                 |                                | R SCHOOL<br>nual Report Form                                                                                                       | - 7/1/21 thru 6/                             | 30/22                                                                                                                  |                                            |
|-----------------------------------------------------------------------------------------------------------------------------------------------------------|-----------------------------------------------------------------------------|------------------------------------------------|--------------------------------------------------------------------|--------------|----------------------------------------------------------------------------------|--------------------------------------------------|---------------------------------|---------------------------------------------------------|----------------------------------------|-------------------------------------------------------------|--------------------------------|------------------------------------------------------------------------------------------------------------------------------------|----------------------------------------------|------------------------------------------------------------------------------------------------------------------------|--------------------------------------------|
| Contact Person                                                                                                                                            | Carmen - Northwes<br>H. Heaviland<br>414-837-4000                           | st                                             |                                                                    |              | Date Submitted<br>E-mail Address                                                 | 4/30/2021<br>heavilandh@carmer                   | nhighschool.org                 |                                                         |                                        |                                                             |                                |                                                                                                                                    |                                              |                                                                                                                        |                                            |
| Items highlighted in yellow are calculated by a formula                                                                                                   | FTE's - Origi<br>WI Estimated FTE<br>Other Allocated Fun<br>FTE's x         | Allocation<br>nds Per FTE<br>x Alloc \$'s =    | 9,165.00<br>6,303,687                                              | <<< Col D To |                                                                                  |                                                  |                                 |                                                         |                                        |                                                             | Other Allo                     | - Average or Revised<br>WI FTE Allocation<br>cated Funds Per FTE<br>FTE's x Alloc \$'s =<br>oved FY21 Carryover<br>Other Revisions | 9,165.00                                     | <cc +="" col="" d="" q="" t<br=""><cc col="" o="" total<br=""><cc col="" s="" th="" total<=""><th></th></cc></cc></cc> |                                            |
| Special                                                                                                                                                   | l Education - Reimbursa<br>Total Funding                                    | From MPS                                       | 6,434,870                                                          | <<< Col I To |                                                                                  | e Col B is complete                              | d)                              |                                                         |                                        | ·                                                           | Tota                           | Reimbursable @ 20%<br>I Funding From MPS                                                                                           | 131,183<br>131,183                           | <<< Col G + Col T To                                                                                                   |                                            |
| Α                                                                                                                                                         | В                                                                           | С                                              | D                                                                  | E            | G                                                                                | I                                                | K                               | M                                                       | 0                                      | Q                                                           | S                              | Т                                                                                                                                  | V                                            | X                                                                                                                      | Z                                          |
| Description                                                                                                                                               | MPS FY22 Eligible Spec Ed s's from Spec Ed Claim Form & MPS Opt'l Serv Form | MPS + Other Sources FTE Bud/ Rev Bud Positions | MPS FY22 Contract Funding  Include IDEA if opt out of MPS Opt Serv | %            | FY22 Reimbursable - state defined - Spec Ed costs automatically calculates @ 20% | MPS<br>FY22<br>Total Original<br>Budget<br>(D+G) | Other Sources<br>FY22<br>Budget | Total MPS & Other<br>Sources<br>FY22<br>Budget<br>(I+K) | MPS<br>Approved Carryover<br>from FY21 | MPS<br>FY22<br>Allocation Per Pupil or<br>FTE Count Changes | MPS<br>FY22<br>Other Revisions | FY22 Reimbursable - state defined - Spec Ed costs @ 20%                                                                            | MPS<br>FY22<br>Revised Budget<br>(I+O+Q+S+T) | MPS<br>FY22<br>Actual Expenses<br>7/1/21 - 12/31/21                                                                    | MPS<br>FY22<br>Available Balance (V<br>X ) |
| Instruction/Instructional Support Costs Salaries (non-MPS Staff) Teacher(s) Non-Special Education                                                         | u iii s sperserreiii                                                        |                                                | 1,729,849                                                          | 1            | W 1070                                                                           | 1,729,849                                        | 323,662                         | 2,053,511                                               |                                        |                                                             |                                |                                                                                                                                    | 1,729,849                                    |                                                                                                                        | 1,729,849                                  |
| Teacher(s) Spec Ed - 100% reimbursable Substitutes Aides Non-Special Education                                                                            | 322,266.90                                                                  |                                                | 257,814                                                            |              | 64,453                                                                           | 322,267<br>0<br>0                                |                                 | 322,267<br>0<br>0                                       |                                        |                                                             |                                |                                                                                                                                    | 322,267<br>0<br>0                            |                                                                                                                        | 322,267<br>0<br>0                          |
| Aides Spec Ed - 100% reimbursable Nurse - 71% - non-reimbursable Nurse - 29% Spec Ed reimbursable Social Worker - 41% - non-reimbursable                  | 168,677                                                                     |                                                | 134,941<br>0<br>0<br>57,277                                        |              | 33,736                                                                           | 168,677<br>0<br>0<br>57,277                      |                                 | 168,677<br>0<br>0<br>57,277                             |                                        |                                                             |                                |                                                                                                                                    | 168,677<br>0<br>0<br>57,277                  |                                                                                                                        | 168,677<br>0<br>0<br>57,277                |
| Social Worker - 59% Spec Ed reimbursable Psychologist - 16% - non-reimbursable Psychologist - 84% Spec Ed reimbursable Counselor - 90% - non-reimbursable | 82,422                                                                      |                                                | 65,938<br>0<br>0                                                   |              | 16,484                                                                           | 82,422<br>0<br>0<br>0                            |                                 | 82,422<br>0<br>0<br>0                                   |                                        |                                                             |                                |                                                                                                                                    | 82,422<br>0<br>0                             |                                                                                                                        | 82,422<br>0<br>0<br>0                      |
| Counselor - 10% Special Ed reimbursable Spec Ed Supervisor - 100% reimbursable Part-time Wages                                                            |                                                                             | _                                              | 0                                                                  |              | 0                                                                                | 0 0                                              |                                 | 0 0                                                     |                                        |                                                             | _                              | -                                                                                                                                  | 0 0                                          | _                                                                                                                      | 0 0                                        |
| Special Education SalariesTotal Aidable<br>Misc Instr Support Salaries                                                                                    | 573,366                                                                     | -                                              | 629,861                                                            |              | -                                                                                | 629,861<br>0<br>0<br>0                           | 15,878                          | 645,739<br>0<br>0<br>0<br>0                             | _                                      | -                                                           | -                              | -                                                                                                                                  | 629,861<br>0<br>0<br>0<br>0<br>0             | -                                                                                                                      | 629,861<br>0<br>0<br>0<br>0                |
|                                                                                                                                                           |                                                                             |                                                |                                                                    |              |                                                                                  | 0<br>0<br>0<br>0<br>0                            |                                 | 0<br>0<br>0<br>0<br>0                                   |                                        |                                                             |                                |                                                                                                                                    | 0<br>0<br>0<br>0<br>0<br>0                   |                                                                                                                        | 000000000000000000000000000000000000000    |
|                                                                                                                                                           |                                                                             |                                                |                                                                    |              |                                                                                  | 0<br>0<br>0<br>0                                 |                                 | 0<br>0<br>0<br>0                                        |                                        |                                                             |                                |                                                                                                                                    | 0<br>0<br>0<br>0<br>0                        |                                                                                                                        | 000000000000000000000000000000000000000    |
|                                                                                                                                                           | Salaries Subtotal                                                           | 0.00                                           | 2,875,679                                                          |              | 114,673                                                                          | 2,990,352                                        | 339,540                         | 3,329,892                                               |                                        | 0                                                           | 0                              | 0                                                                                                                                  | 2,990,352                                    | 0                                                                                                                      | 2,990,352                                  |
| Benefits                                                                                                                                                  | Benefits Subtotal                                                           | -                                              | 476,351                                                            |              | 16,510                                                                           | 492,861                                          | 36,685                          | 529,545                                                 |                                        |                                                             |                                |                                                                                                                                    | 492,861                                      |                                                                                                                        | 492,861                                    |

Office of Finance School Name Carmen - Northwest Date Submitted 4/30/2021 Contact Person H. Heaviland E-mail Address heavilandh@carmenhighschool.org Phone Number 414-837-4000 Items highlighted in yellow are <<< sometimes not the same as the contracted FTE's FTE's - Original Budge FTE's - Average or Revised calculated by a formula WI FTE Allocation WI Estimated FTE Allocation 9,165.00 9,165.00 Other Allocated Funds Per FTE Other Allocated Funds Per FTE 6,303,687 <<< Col D Total FTE's x Alloc \$'s = FTE's x Alloc \$'s = <<< Col D + Col Q Totals Approved FY21 Carryover <<< Col O Total Other Revisions <<< Col S Total Special Education - Reimbursable @ 20% Special Education - Reimbursable @ 20% 131,183 <>< Col G Total (will be calculated once Col B is completed) <<< Col G + Col T Total <<< Col I Total <<< Col V Total Total Funding From MPS 6.434.870 Total Funding From MPS 131,183 MPS Total MPS & Other FY22 FY22 Reimbursable MPS MPS Sources MPS MPS FY22 MPS FY22 Reimbursable **Total Original** Other Sources FY22 - state defined FY22 MPS MPS FY22 FY22 Revised Budget FY22 FY22 - state defined -Budget FY22 Budget Allocation Per Pupil or FY22 Spec Ed costs Actual Expenses Available Balance (V-MPS + Approved Carryover Description (I+O+Q+S+T) Eligible Spec Ed Spec Ed costs @ 20% Contract Funding FTE Count Changes Other Revisions 7/1/21 - 12/31/21 (D+G) Budget (I+K) from FY21 X) Other automatically Sources 's from Spec Ed Claim Form FTE Bud/ Re Include IDEA if opt calculates & MPS Opt'l Serv Form out of MPS Opt Serv **Purchased Services** Consultants/Contracted Services Extracurricular Activities Field Trips Staff Development-travel/conferences Car allowance-instructional staff travel Duplicating Optional Services from MPS - Special Ed Price List Services from MPS Other-Specify 245,765 Misc Instr Purchased Services 245,765 245,765 **Purchased Services Subtotal** Instruction/Instructional Support Costs Classroom Materials/Equipment Instructional Supplies Textbooks Media Program Supplies Classroom Equipment Equipment Rental Software Other-Specify Misc Instructional Materials and Equipment 254,648 254,648 19,800 274,448 254,648 Materials/Equipment Subtotal

#### **FY22 NON-INSTRUMENTALITY CHARTER SCHOOL BUDGET**

Appendix F - Original Budget Form - 7/1/21 thru 6/30/22 Appendix G - Revised Budget & Semi-annual Report Form - 7/1/21 thru 6/30/22 Office of Finance School Name Carmen - Northwest **Date Submitted** Contact Person H. Heaviland E-mail Address heavilandh@carmenhighschool.org Phone Number 414-837-4000 Items highlighted in yellow are <<< sometimes not the same as the contracted FTE's FTE's - Original Budge FTE's - Average or Revised 687.80 WI FTE Allocation calculated by a formula WI Estimated FTE Allocation 9,165.00 9,165.00 Other Allocated Funds Per FTE Other Allocated Funds Per FTE 6,303,687 <<< Col D Total FTE's x Alloc \$'s = FTE's x Alloc \$'s = <<< Col D + Col Q Totals Approved FY21 Carryover <<< Col O Total Other Revisions <<< Col S Total Special Education - Reimbursable @ 20% 131,183 <<< Col G Total (will be calculated once Col B is completed) Special Education - Reimbursable @ 20% <<< Col G + Col T Total <<< Col I Total Total Funding From MPS <<< Col V Total Total Funding From MPS 6,434,870 131,183 М G 0 MPS Total MPS & Other FY22 FY22 Reimbursable MPS MPS Sources MPS MPS Total Original MPS MPS FY22 Reimbursable - state defined -FY 22 Other Sources FY22 MPS FY22 MPS FY22 FY22 FY22 Revised Budget - state defined -Spec Ed costs FY22 Budget FY22 Budget Approved Carryover Allocation Per Pupil or FY22 Actual Expenses Available Balance (V-MPS + Description (I+O+Q+S+T) Contract Funding (D+G) Budget (I+K) from FY21 FTE Count Changes Other Revisions @ 20% 7/1/21 - 12/31/21 X) Other automatically Sources 's from Spec Ed Claim For FTE Bud/ Re Include IDEA if opt calculates & MPS Opt'l Serv Form out of MPS Opt Serv **Non-Instructional Costs** Salaries Program Director/Principal Assistant Administrator Security Engineer (Janitor) Clerical Accounting/Financial Food Services Part-time Wages Other-Specify Admin Salaries 30,530 Network salaries and benes 642,976 642,976 642.976 987,203 30,530 987,203 Salaries Subtotal 9,171 128,259 119,088 119,088 Renefits Renefits Subtotal 119,088 119,088 Non-Instructional Costs (non-MPS Staff) Purchased Services Consultants Administrative Staff Development-travel/conferences Car allowance-non-instructional staff Duplicating Postage Rents Utilities Telephone Maintenance Services Memberships/Subscriptions 63,037 MPS Admin Fee @ 1%---automatically calculates 63,037 63,037 63,037 63,037 MPS Opt'l Serv Form - Non-instruc Services MPS Opt'l Serv Form - Non-instruc Transportation Special Ed Form - Spec Ed Transportation Transportation for Non-MPS Traditional Students Other-Specify 806.236 806,236 806.236 Misc non-instructional purchased services 806.236 806.236 Network NPS 113,466 113,466