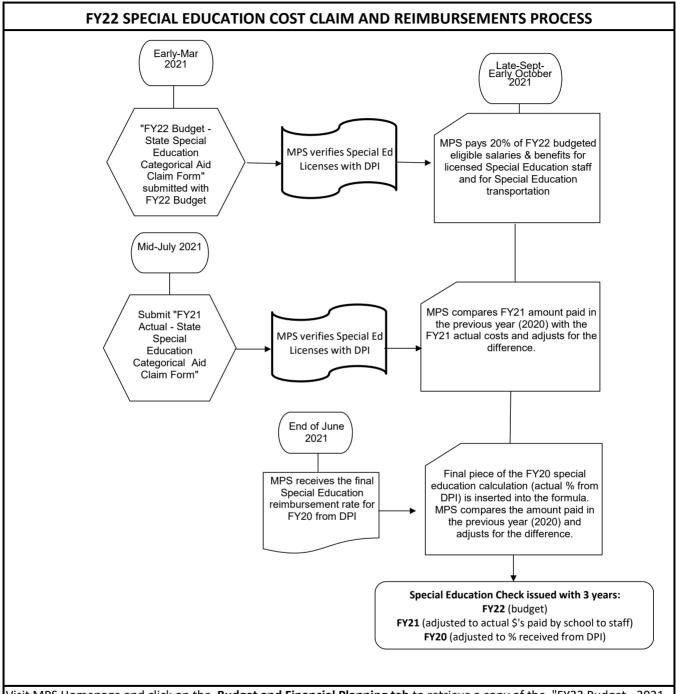

E-mail special education claim forms in excel format to Ashley Hughes, MPS Office of Finance, at hughesaa@milwaukee.k12.wi.us and cc Felecia Jasper-Mitchell at jasperfc@milwaukee.k12.wi.us Note: If forms are not received on time, no 2022 payment will be made until the following year.