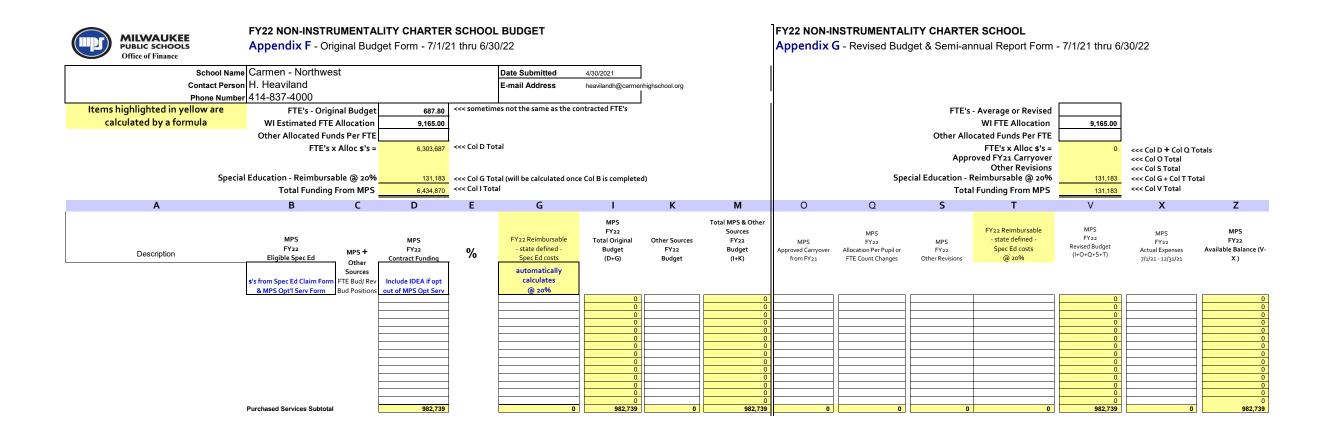

Office of Finance School Name Carmen - Northwest Date Submitted 4/30/2021 Contact Person H. Heaviland E-mail Address heavilandh@carmenhighschool.org Phone Number 414-837-4000 Items highlighted in yellow are <<< sometimes not the same as the contracted FTE's FTE's - Original Budge FTE's - Average or Revised calculated by a formula WI FTE Allocation WI Estimated FTE Allocation 9,165.00 9,165.00 Other Allocated Funds Per FTE Other Allocated Funds Per FTE 6,303,687 <<< Col D Total FTE's x Alloc \$'s = FTE's x Alloc \$'s = <<< Col D + Col Q Totals Approved FY21 Carryover <<< Col O Total Other Revisions <<< Col S Total Special Education - Reimbursable @ 20% Special Education - Reimbursable @ 20% 131,183 <>< Col G Total (will be calculated once Col B is completed) <<< Col G + Col T Total <<< Col I Total <<< Col V Total Total Funding From MPS 6.434.870 Total Funding From MPS 131,183 MPS Total MPS & Other FY22 FY22 Reimbursable MPS MPS Sources MPS MPS FY22 MPS FY22 Reimbursable **Total Original** Other Sources FY22 - state defined FY22 MPS MPS FY22 FY22 Revised Budget FY22 FY22 - state defined -Budget FY22 Budget Allocation Per Pupil or FY22 Spec Ed costs Actual Expenses Available Balance (V-MPS + Approved Carryover Description (I+O+Q+S+T) Eligible Spec Ed Spec Ed costs @ 20% Contract Funding FTE Count Changes Other Revisions 7/1/21 - 12/31/21 (D+G) Budget (I+K) from FY21 X) Other automatically Sources 's from Spec Ed Claim Form FTE Bud/ Re Include IDEA if opt calculates & MPS Opt'l Serv Form out of MPS Opt Serv **Purchased Services** Consultants/Contracted Services Extracurricular Activities Field Trips Staff Development-travel/conferences Car allowance-instructional staff travel Duplicating Optional Services from MPS - Special Ed Price List Services from MPS Other-Specify 245,765 Misc Instr Purchased Services 245,765 245,765 **Purchased Services Subtotal** Instruction/Instructional Support Costs Classroom Materials/Equipment Instructional Supplies Textbooks Media Program Supplies Classroom Equipment Equipment Rental Software Other-Specify Misc Instructional Materials and Equipment 254,648 254,648 19,800 274,448 254,648 Materials/Equipment Subtotal

#### **FY22 NON-INSTRUMENTALITY CHARTER SCHOOL BUDGET**

Appendix F - Original Budget Form - 7/1/21 thru 6/30/22 Appendix G - Revised Budget & Semi-annual Report Form - 7/1/21 thru 6/30/22 Office of Finance School Name Carmen - Northwest **Date Submitted** Contact Person H. Heaviland E-mail Address heavilandh@carmenhighschool.org Phone Number 414-837-4000 Items highlighted in yellow are <<< sometimes not the same as the contracted FTE's FTE's - Original Budge FTE's - Average or Revised 687.80 WI FTE Allocation calculated by a formula WI Estimated FTE Allocation 9,165.00 9,165.00 Other Allocated Funds Per FTE Other Allocated Funds Per FTE 6,303,687 <<< Col D Total FTE's x Alloc \$'s = FTE's x Alloc \$'s = <<< Col D + Col Q Totals Approved FY21 Carryover <<< Col O Total Other Revisions <<< Col S Total Special Education - Reimbursable @ 20% 131,183 <<< Col G Total (will be calculated once Col B is completed) Special Education - Reimbursable @ 20% <<< Col G + Col T Total <<< Col I Total Total Funding From MPS <<< Col V Total Total Funding From MPS 6,434,870 131,183 М G 0 MPS Total MPS & Other FY22 FY22 Reimbursable MPS MPS Sources MPS MPS Total Original MPS MPS FY22 Reimbursable - state defined -FY 22 Other Sources FY22 MPS FY22 MPS FY22 FY22 FY22 Revised Budget - state defined -Spec Ed costs FY22 Budget FY22 Budget Approved Carryover Allocation Per Pupil or FY22 Actual Expenses Available Balance (V-MPS + Description (I+O+Q+S+T) Contract Funding (D+G) Budget (I+K) from FY21 FTE Count Changes Other Revisions @ 20% 7/1/21 - 12/31/21 X) Other automatically Sources 's from Spec Ed Claim For FTE Bud/ Re Include IDEA if opt calculates & MPS Opt'l Serv Form out of MPS Opt Serv **Non-Instructional Costs** Salaries Program Director/Principal Assistant Administrator Security Engineer (Janitor) Clerical Accounting/Financial Food Services Part-time Wages Other-Specify Admin Salaries 30,530 Network salaries and benes 642,976 642,976 642.976 987,203 30,530 987,203 Salaries Subtotal 9,171 128,259 119,088 119,088 Renefits Renefits Subtotal 119,088 119,088 Non-Instructional Costs (non-MPS Staff) Purchased Services Consultants Administrative Staff Development-travel/conferences Car allowance-non-instructional staff Duplicating Postage Rents Utilities Telephone Maintenance Services Memberships/Subscriptions 63,037 MPS Admin Fee @ 1%---automatically calculates 63,037 63,037 63,037 63,037 MPS Opt'l Serv Form - Non-instruc Services MPS Opt'l Serv Form - Non-instruc Transportation Special Ed Form - Spec Ed Transportation Transportation for Non-MPS Traditional Students Other-Specify 806.236 806,236 806.236 Misc non-instructional purchased services 806.236 806.236 Network NPS 113,466 113,466