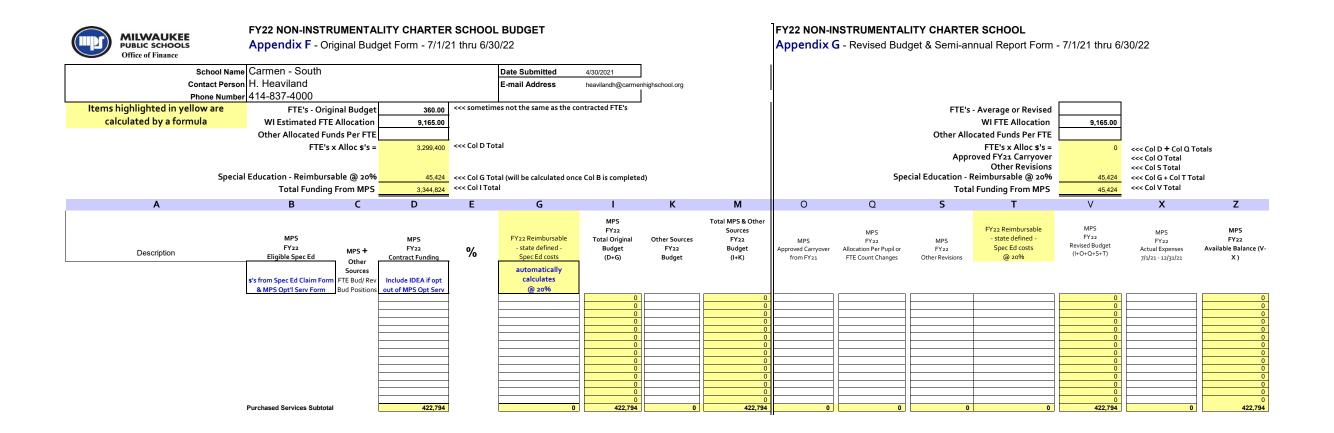

## EV22 NON INCTRIMENTALITY CHARTER SCHOOL BURGET

| MILWAUKEE PUBLIC SCHOOLS Office of Finance                                                                                                                | FY22 NON-INSTRI<br>Appendix F - Ori                                         |                                                |                                                                    |              |                                                                                  |                                                  |                                 |                                                         |                                        | STRUMENTAL<br>- Revised Bud                                 |                                | R SCHOOL<br>nual Report Form                                                                                                       | - 7/1/21 thru 6/                             | 30/22                                                                                                                  |                                            |
|-----------------------------------------------------------------------------------------------------------------------------------------------------------|-----------------------------------------------------------------------------|------------------------------------------------|--------------------------------------------------------------------|--------------|----------------------------------------------------------------------------------|--------------------------------------------------|---------------------------------|---------------------------------------------------------|----------------------------------------|-------------------------------------------------------------|--------------------------------|------------------------------------------------------------------------------------------------------------------------------------|----------------------------------------------|------------------------------------------------------------------------------------------------------------------------|--------------------------------------------|
| Contact Person                                                                                                                                            | Carmen - Northwes<br>H. Heaviland<br>414-837-4000                           | st                                             |                                                                    |              | Date Submitted<br>E-mail Address                                                 | 4/30/2021<br>heavilandh@carmer                   | nhighschool.org                 |                                                         |                                        |                                                             |                                |                                                                                                                                    |                                              |                                                                                                                        |                                            |
| Items highlighted in yellow are calculated by a formula                                                                                                   | FTE's - Origi<br>WI Estimated FTE<br>Other Allocated Fun<br>FTE's x         | Allocation<br>nds Per FTE<br>x Alloc \$'s =    | 9,165.00<br>6,303,687                                              | <<< Col D To |                                                                                  |                                                  |                                 |                                                         |                                        |                                                             | Other Allo                     | - Average or Revised<br>WI FTE Allocation<br>cated Funds Per FTE<br>FTE's x Alloc \$'s =<br>oved FY21 Carryover<br>Other Revisions | 9,165.00                                     | <cc +="" col="" d="" q="" t<br=""><cc col="" o="" total<br=""><cc col="" s="" th="" total<=""><th></th></cc></cc></cc> |                                            |
| Special                                                                                                                                                   | l Education - Reimbursa<br>Total Funding                                    | From MPS                                       | 6,434,870                                                          | <<< Col I To |                                                                                  | e Col B is complete                              | d)                              |                                                         |                                        | ·                                                           | Tota                           | Reimbursable @ 20%<br>I Funding From MPS                                                                                           | 131,183<br>131,183                           | <<< Col G + Col T To                                                                                                   |                                            |
| Α                                                                                                                                                         | В                                                                           | С                                              | D                                                                  | E            | G                                                                                | I                                                | K                               | M                                                       | 0                                      | Q                                                           | S                              | Т                                                                                                                                  | V                                            | X                                                                                                                      | Z                                          |
| Description                                                                                                                                               | MPS FY22 Eligible Spec Ed s's from Spec Ed Claim Form & MPS Opt'l Serv Form | MPS + Other Sources FTE Bud/ Rev Bud Positions | MPS FY22 Contract Funding  Include IDEA if opt out of MPS Opt Serv | %            | FY22 Reimbursable - state defined - Spec Ed costs automatically calculates @ 20% | MPS<br>FY22<br>Total Original<br>Budget<br>(D+G) | Other Sources<br>FY22<br>Budget | Total MPS & Other<br>Sources<br>FY22<br>Budget<br>(I+K) | MPS<br>Approved Carryover<br>from FY21 | MPS<br>FY22<br>Allocation Per Pupil or<br>FTE Count Changes | MPS<br>FY22<br>Other Revisions | FY22 Reimbursable - state defined - Spec Ed costs @ 20%                                                                            | MPS<br>FY22<br>Revised Budget<br>(I+O+Q+S+T) | MPS<br>FY22<br>Actual Expenses<br>7/1/21 - 12/31/21                                                                    | MPS<br>FY22<br>Available Balance (V<br>X ) |
| Instruction/Instructional Support Costs Salaries (non-MPS Staff) Teacher(s) Non-Special Education                                                         | u iii s sperserreiii                                                        |                                                | 1,729,849                                                          | 1            | W 1070                                                                           | 1,729,849                                        | 323,662                         | 2,053,511                                               |                                        |                                                             |                                |                                                                                                                                    | 1,729,849                                    |                                                                                                                        | 1,729,849                                  |
| Teacher(s) Spec Ed - 100% reimbursable Substitutes Aides Non-Special Education                                                                            | 322,266.90                                                                  |                                                | 257,814                                                            |              | 64,453                                                                           | 322,267<br>0<br>0                                |                                 | 322,267<br>0<br>0                                       |                                        |                                                             |                                |                                                                                                                                    | 322,267<br>0<br>0                            |                                                                                                                        | 322,267<br>0<br>0                          |
| Aides Spec Ed - 100% reimbursable Nurse - 71% - non-reimbursable Nurse - 29% Spec Ed reimbursable Social Worker - 41% - non-reimbursable                  | 168,677                                                                     |                                                | 134,941<br>0<br>0<br>57,277                                        |              | 33,736                                                                           | 168,677<br>0<br>0<br>57,277                      |                                 | 168,677<br>0<br>0<br>57,277                             |                                        |                                                             |                                |                                                                                                                                    | 168,677<br>0<br>0<br>57,277                  |                                                                                                                        | 168,677<br>0<br>0<br>57,277                |
| Social Worker - 59% Spec Ed reimbursable Psychologist - 16% - non-reimbursable Psychologist - 84% Spec Ed reimbursable Counselor - 90% - non-reimbursable | 82,422                                                                      |                                                | 65,938<br>0<br>0                                                   |              | 16,484                                                                           | 82,422<br>0<br>0<br>0                            |                                 | 82,422<br>0<br>0<br>0                                   |                                        |                                                             |                                |                                                                                                                                    | 82,422<br>0<br>0                             |                                                                                                                        | 82,422<br>0<br>0<br>0                      |
| Counselor - 10% Special Ed reimbursable Spec Ed Supervisor - 100% reimbursable Part-time Wages                                                            |                                                                             | _                                              | 0                                                                  |              | 0                                                                                | 0 0                                              |                                 | 0 0                                                     |                                        |                                                             | _                              | -                                                                                                                                  | 0 0                                          | _                                                                                                                      | 0 0                                        |
| Special Education SalariesTotal Aidable<br>Misc Instr Support Salaries                                                                                    | 573,366                                                                     | -                                              | 629,861                                                            |              | -                                                                                | 629,861<br>0<br>0<br>0                           | 15,878                          | 645,739<br>0<br>0<br>0<br>0                             | _                                      | -                                                           | -                              | -                                                                                                                                  | 629,861<br>0<br>0<br>0<br>0<br>0             | -                                                                                                                      | 629,861<br>0<br>0<br>0<br>0                |
|                                                                                                                                                           |                                                                             |                                                |                                                                    |              |                                                                                  | 0<br>0<br>0<br>0<br>0                            |                                 | 0<br>0<br>0<br>0<br>0                                   |                                        |                                                             |                                |                                                                                                                                    | 0<br>0<br>0<br>0<br>0<br>0                   |                                                                                                                        | 000000000000000000000000000000000000000    |
|                                                                                                                                                           |                                                                             |                                                |                                                                    |              |                                                                                  | 0<br>0<br>0<br>0                                 |                                 | 0<br>0<br>0<br>0                                        |                                        |                                                             |                                |                                                                                                                                    | 0<br>0<br>0<br>0<br>0                        |                                                                                                                        | 000000000000000000000000000000000000000    |
|                                                                                                                                                           | Salaries Subtotal                                                           | 0.00                                           | 2,875,679                                                          |              | 114,673                                                                          | 2,990,352                                        | 339,540                         | 3,329,892                                               |                                        | 0                                                           | 0                              | 0                                                                                                                                  | 2,990,352                                    | 0                                                                                                                      | 2,990,352                                  |
| Benefits                                                                                                                                                  | Benefits Subtotal                                                           | -                                              | 476,351                                                            |              | 16,510                                                                           | 492,861                                          | 36,685                          | 529,545                                                 |                                        |                                                             |                                |                                                                                                                                    | 492,861                                      |                                                                                                                        | 492,861                                    |

Office of Finance School Name Carmen - Northwest Date Submitted 4/30/2021 Contact Person H. Heaviland E-mail Address heavilandh@carmenhighschool.org Phone Number 414-837-4000 Items highlighted in yellow are <<< sometimes not the same as the contracted FTE's FTE's - Original Budge FTE's - Average or Revised calculated by a formula WI FTE Allocation WI Estimated FTE Allocation 9,165.00 9,165.00 Other Allocated Funds Per FTE Other Allocated Funds Per FTE 6,303,687 <<< Col D Total FTE's x Alloc \$'s = FTE's x Alloc \$'s = <<< Col D + Col Q Totals Approved FY21 Carryover <<< Col O Total Other Revisions <<< Col S Total Special Education - Reimbursable @ 20% Special Education - Reimbursable @ 20% 131,183 <>< Col G Total (will be calculated once Col B is completed) <<< Col G + Col T Total <<< Col I Total <<< Col V Total Total Funding From MPS 6.434.870 Total Funding From MPS 131,183 MPS Total MPS & Other FY22 FY22 Reimbursable MPS MPS Sources MPS MPS FY22 MPS FY22 Reimbursable **Total Original** Other Sources FY22 - state defined FY22 MPS MPS FY22 FY22 Revised Budget FY22 FY22 - state defined -Budget FY22 Budget Allocation Per Pupil or FY22 Spec Ed costs Actual Expenses Available Balance (V-MPS + Approved Carryover Description (I+O+Q+S+T) Eligible Spec Ed Spec Ed costs @ 20% Contract Funding FTE Count Changes Other Revisions 7/1/21 - 12/31/21 (D+G) Budget (I+K) from FY21 X) Other automatically Sources 's from Spec Ed Claim Form FTE Bud/ Re Include IDEA if opt calculates & MPS Opt'l Serv Form out of MPS Opt Serv **Purchased Services** Consultants/Contracted Services Extracurricular Activities Field Trips Staff Development-travel/conferences Car allowance-instructional staff travel Duplicating Optional Services from MPS - Special Ed Price List Services from MPS Other-Specify 245,765 Misc Instr Purchased Services 245,765 245,765 **Purchased Services Subtotal** Instruction/Instructional Support Costs Classroom Materials/Equipment Instructional Supplies Textbooks Media Program Supplies Classroom Equipment Equipment Rental Software Other-Specify Misc Instructional Materials and Equipment 254,648 254,648 19,800 274,448 254,648 Materials/Equipment Subtotal

#### **FY22 NON-INSTRUMENTALITY CHARTER SCHOOL BUDGET**

Appendix F - Original Budget Form - 7/1/21 thru 6/30/22 Appendix G - Revised Budget & Semi-annual Report Form - 7/1/21 thru 6/30/22 Office of Finance School Name Carmen - Northwest **Date Submitted** Contact Person H. Heaviland E-mail Address heavilandh@carmenhighschool.org Phone Number 414-837-4000 Items highlighted in yellow are <<< sometimes not the same as the contracted FTE's FTE's - Original Budge FTE's - Average or Revised 687.80 WI FTE Allocation calculated by a formula WI Estimated FTE Allocation 9,165.00 9,165.00 Other Allocated Funds Per FTE Other Allocated Funds Per FTE 6,303,687 <<< Col D Total FTE's x Alloc \$'s = FTE's x Alloc \$'s = <<< Col D + Col Q Totals Approved FY21 Carryover <<< Col O Total Other Revisions <<< Col S Total Special Education - Reimbursable @ 20% 131,183 <<< Col G Total (will be calculated once Col B is completed) Special Education - Reimbursable @ 20% <<< Col G + Col T Total <<< Col I Total Total Funding From MPS <<< Col V Total Total Funding From MPS 6,434,870 131,183 М G 0 MPS Total MPS & Other FY22 FY22 Reimbursable MPS MPS Sources MPS MPS Total Original MPS MPS FY22 Reimbursable - state defined -FY 22 Other Sources FY22 MPS FY22 MPS FY22 FY22 FY22 Revised Budget - state defined -Spec Ed costs FY22 Budget FY22 Budget Approved Carryover Allocation Per Pupil or FY22 Actual Expenses Available Balance (V-MPS + Description (I+O+Q+S+T) Contract Funding (D+G) Budget (I+K) from FY21 FTE Count Changes Other Revisions @ 20% 7/1/21 - 12/31/21 X) Other automatically Sources 's from Spec Ed Claim For FTE Bud/ Re Include IDEA if opt calculates & MPS Opt'l Serv Form out of MPS Opt Serv **Non-Instructional Costs** Salaries Program Director/Principal Assistant Administrator Security Engineer (Janitor) Clerical Accounting/Financial Food Services Part-time Wages Other-Specify Admin Salaries 30,530 Network salaries and benes 642,976 642,976 642.976 987,203 30,530 987,203 Salaries Subtotal 9,171 128,259 119,088 119,088 Renefits Renefits Subtotal 119,088 119,088 Non-Instructional Costs (non-MPS Staff) Purchased Services Consultants Administrative Staff Development-travel/conferences Car allowance-non-instructional staff Duplicating Postage Rents Utilities Telephone Maintenance Services Memberships/Subscriptions 63,037 MPS Admin Fee @ 1%---automatically calculates 63,037 63,037 63,037 63,037 MPS Opt'l Serv Form - Non-instruc Services MPS Opt'l Serv Form - Non-instruc Transportation Special Ed Form - Spec Ed Transportation Transportation for Non-MPS Traditional Students Other-Specify 806.236 806,236 806.236 Misc non-instructional purchased services 806.236 806.236 Network NPS 113,466 113,466