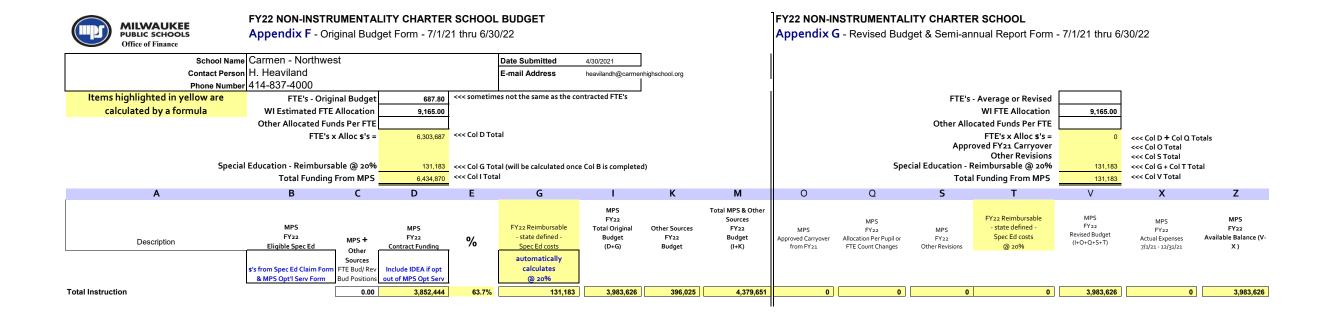

## EV22 NON INCTRIMENTALITY CHARTER SCHOOL BURGET

| MILWAUKEE PUBLIC SCHOOLS Office of Finance                                                                                                                | FY22 NON-INSTRI<br>Appendix F - Ori                                         |                                                |                                                                    |              |                                                                                  |                                                  |                                 |                                                         |                                        | STRUMENTAL<br>- Revised Bud                                 |                                | R SCHOOL<br>nual Report Form                                                                                                       | - 7/1/21 thru 6/                             | 30/22                                                                                                                  |                                            |
|-----------------------------------------------------------------------------------------------------------------------------------------------------------|-----------------------------------------------------------------------------|------------------------------------------------|--------------------------------------------------------------------|--------------|----------------------------------------------------------------------------------|--------------------------------------------------|---------------------------------|---------------------------------------------------------|----------------------------------------|-------------------------------------------------------------|--------------------------------|------------------------------------------------------------------------------------------------------------------------------------|----------------------------------------------|------------------------------------------------------------------------------------------------------------------------|--------------------------------------------|
| Contact Person                                                                                                                                            | Carmen - Northwes<br>H. Heaviland<br>414-837-4000                           | st                                             |                                                                    |              | Date Submitted<br>E-mail Address                                                 | 4/30/2021<br>heavilandh@carmer                   | nhighschool.org                 |                                                         |                                        |                                                             |                                |                                                                                                                                    |                                              |                                                                                                                        |                                            |
| Items highlighted in yellow are calculated by a formula                                                                                                   | FTE's - Origi<br>WI Estimated FTE<br>Other Allocated Fun<br>FTE's x         | Allocation<br>nds Per FTE<br>x Alloc \$'s =    | 9,165.00<br>6,303,687                                              | <<< Col D To |                                                                                  |                                                  |                                 |                                                         |                                        |                                                             | Other Allo                     | - Average or Revised<br>WI FTE Allocation<br>cated Funds Per FTE<br>FTE's x Alloc \$'s =<br>oved FY21 Carryover<br>Other Revisions | 9,165.00                                     | <cc +="" col="" d="" q="" t<br=""><cc col="" o="" total<br=""><cc col="" s="" th="" total<=""><th></th></cc></cc></cc> |                                            |
| Special                                                                                                                                                   | l Education - Reimbursa<br>Total Funding                                    | From MPS                                       | 6,434,870                                                          | <<< Col I To |                                                                                  | e Col B is complete                              | d)                              |                                                         |                                        | ·                                                           | Tota                           | Reimbursable @ 20%<br>I Funding From MPS                                                                                           | 131,183<br>131,183                           | <<< Col G + Col T To                                                                                                   |                                            |
| Α                                                                                                                                                         | В                                                                           | С                                              | D                                                                  | E            | G                                                                                | I                                                | K                               | M                                                       | 0                                      | Q                                                           | S                              | Т                                                                                                                                  | V                                            | X                                                                                                                      | Z                                          |
| Description                                                                                                                                               | MPS FY22 Eligible Spec Ed s's from Spec Ed Claim Form & MPS Opt'l Serv Form | MPS + Other Sources FTE Bud/ Rev Bud Positions | MPS FY22 Contract Funding  Include IDEA if opt out of MPS Opt Serv | %            | FY22 Reimbursable - state defined - Spec Ed costs automatically calculates @ 20% | MPS<br>FY22<br>Total Original<br>Budget<br>(D+G) | Other Sources<br>FY22<br>Budget | Total MPS & Other<br>Sources<br>FY22<br>Budget<br>(I+K) | MPS<br>Approved Carryover<br>from FY21 | MPS<br>FY22<br>Allocation Per Pupil or<br>FTE Count Changes | MPS<br>FY22<br>Other Revisions | FY22 Reimbursable - state defined - Spec Ed costs @ 20%                                                                            | MPS<br>FY22<br>Revised Budget<br>(I+O+Q+S+T) | MPS<br>FY22<br>Actual Expenses<br>7/1/21 - 12/31/21                                                                    | MPS<br>FY22<br>Available Balance (V<br>X ) |
| Instruction/Instructional Support Costs Salaries (non-MPS Staff) Teacher(s) Non-Special Education                                                         | u iii s sperserreiii                                                        |                                                | 1,729,849                                                          | 1            | W 1070                                                                           | 1,729,849                                        | 323,662                         | 2,053,511                                               |                                        |                                                             |                                |                                                                                                                                    | 1,729,849                                    |                                                                                                                        | 1,729,849                                  |
| Teacher(s) Spec Ed - 100% reimbursable Substitutes Aides Non-Special Education                                                                            | 322,266.90                                                                  |                                                | 257,814                                                            |              | 64,453                                                                           | 322,267<br>0<br>0                                |                                 | 322,267<br>0<br>0                                       |                                        |                                                             |                                |                                                                                                                                    | 322,267<br>0<br>0                            |                                                                                                                        | 322,267<br>0<br>0                          |
| Aides Spec Ed - 100% reimbursable Nurse - 71% - non-reimbursable Nurse - 29% Spec Ed reimbursable Social Worker - 41% - non-reimbursable                  | 168,677                                                                     |                                                | 134,941<br>0<br>0<br>57,277                                        |              | 33,736                                                                           | 168,677<br>0<br>0<br>57,277                      |                                 | 168,677<br>0<br>0<br>57,277                             |                                        |                                                             |                                |                                                                                                                                    | 168,677<br>0<br>0<br>57,277                  |                                                                                                                        | 168,677<br>0<br>0<br>57,277                |
| Social Worker - 59% Spec Ed reimbursable Psychologist - 16% - non-reimbursable Psychologist - 84% Spec Ed reimbursable Counselor - 90% - non-reimbursable | 82,422                                                                      |                                                | 65,938<br>0<br>0                                                   |              | 16,484                                                                           | 82,422<br>0<br>0<br>0                            |                                 | 82,422<br>0<br>0<br>0                                   |                                        |                                                             |                                |                                                                                                                                    | 82,422<br>0<br>0                             |                                                                                                                        | 82,422<br>0<br>0<br>0                      |
| Counselor - 10% Special Ed reimbursable Spec Ed Supervisor - 100% reimbursable Part-time Wages                                                            |                                                                             | _                                              | 0                                                                  |              | 0                                                                                | 0 0                                              |                                 | 0 0                                                     |                                        |                                                             | _                              | -                                                                                                                                  | 0 0                                          | _                                                                                                                      | 0 0                                        |
| Special Education SalariesTotal Aidable<br>Misc Instr Support Salaries                                                                                    | 573,366                                                                     | -                                              | 629,861                                                            |              | -                                                                                | 629,861<br>0<br>0<br>0                           | 15,878                          | 645,739<br>0<br>0<br>0<br>0                             | _                                      | -                                                           | -                              | -                                                                                                                                  | 629,861<br>0<br>0<br>0<br>0<br>0             | -                                                                                                                      | 629,861<br>0<br>0<br>0<br>0                |
|                                                                                                                                                           |                                                                             |                                                |                                                                    |              |                                                                                  | 0<br>0<br>0<br>0<br>0                            |                                 | 0<br>0<br>0<br>0<br>0                                   |                                        |                                                             |                                |                                                                                                                                    | 0<br>0<br>0<br>0<br>0<br>0                   |                                                                                                                        | 000000000000000000000000000000000000000    |
|                                                                                                                                                           |                                                                             |                                                |                                                                    |              |                                                                                  | 0<br>0<br>0<br>0                                 |                                 | 0<br>0<br>0<br>0                                        |                                        |                                                             |                                |                                                                                                                                    | 0<br>0<br>0<br>0<br>0                        |                                                                                                                        | 000000000000000000000000000000000000000    |
|                                                                                                                                                           | Salaries Subtotal                                                           | 0.00                                           | 2,875,679                                                          |              | 114,673                                                                          | 2,990,352                                        | 339,540                         | 3,329,892                                               |                                        | 0                                                           | 0                              | 0                                                                                                                                  | 2,990,352                                    | 0                                                                                                                      | 2,990,352                                  |
| Benefits                                                                                                                                                  | Benefits Subtotal                                                           | -                                              | 476,351                                                            |              | 16,510                                                                           | 492,861                                          | 36,685                          | 529,545                                                 |                                        |                                                             |                                |                                                                                                                                    | 492,861                                      |                                                                                                                        | 492,861                                    |

#### **FY22 NON-INSTRUMENTALITY CHARTER SCHOOL BUDGET**

**Appendix F** - Original Budget Form - 7/1/21 thru 6/30/22

Appendix G - Revised Budget & Semi-annual Report Form - 7/1/21 thru 6/30/22

FY22 NON-INSTRUMENTALITY CHARTER SCHOOL

Office of Finance School Name Carmen - Northwest Date Submitted 4/30/2021 Contact Person H. Heaviland E-mail Address heavilandh@carmenhighschool.org Phone Number 414-837-4000 Items highlighted in yellow are <<< sometimes not the same as the contracted FTE's FTE's - Original Budge FTE's - Average or Revised calculated by a formula WI FTE Allocation WI Estimated FTE Allocation 9,165.00 9,165.00 Other Allocated Funds Per FTE Other Allocated Funds Per FTE 6,303,687 <<< Col D Total FTE's x Alloc \$'s = FTE's x Alloc \$'s = <<< Col D + Col Q Totals Approved FY21 Carryover <<< Col O Total Other Revisions <<< Col S Total Special Education - Reimbursable @ 20% Special Education - Reimbursable @ 20% 131,183 <>< Col G Total (will be calculated once Col B is completed) <<< Col G + Col T Total <<< Col I Total <<< Col V Total Total Funding From MPS 6.434.870 Total Funding From MPS 131,183 MPS Total MPS & Other FY22 FY22 Reimbursable MPS MPS Sources MPS MPS FY22 MPS FY22 Reimbursable **Total Original** Other Sources FY22 - state defined FY22 MPS MPS FY22 FY22 Revised Budget FY22 FY22 - state defined -Budget FY22 Budget Allocation Per Pupil or FY22 Spec Ed costs Actual Expenses Available Balance (V-MPS + Approved Carryover Description (I+O+Q+S+T) Eligible Spec Ed Spec Ed costs @ 20% Contract Funding FTE Count Changes Other Revisions 7/1/21 - 12/31/21 (D+G) Budget (I+K) from FY21 X) Other automatically Sources 's from Spec Ed Claim Form FTE Bud/ Re Include IDEA if opt calculates & MPS Opt'l Serv Form out of MPS Opt Serv **Purchased Services** Consultants/Contracted Services Extracurricular Activities Field Trips Staff Development-travel/conferences Car allowance-instructional staff travel Duplicating Optional Services from MPS - Special Ed Price List Services from MPS Other-Specify 245,765 Misc Instr Purchased Services 245,765 245,765 **Purchased Services Subtotal** Instruction/Instructional Support Costs Classroom Materials/Equipment Instructional Supplies Textbooks Media Program Supplies Classroom Equipment Equipment Rental Software Other-Specify Misc Instructional Materials and Equipment 254,648 254,648 19,800 274,448 254,648 Materials/Equipment Subtotal