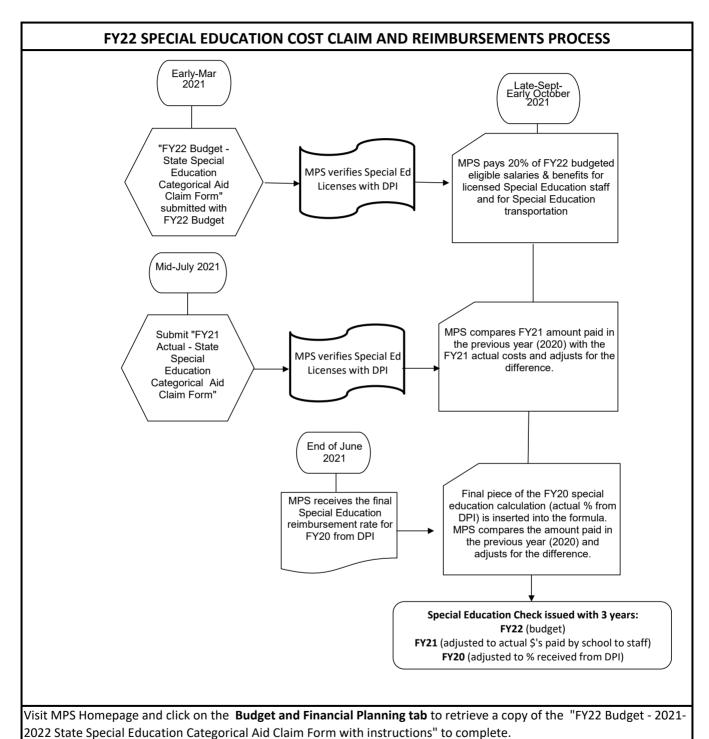

E-mail special education claim forms in excel format to Ashley Hughes, MPS Office of Finance, at hughesaa@milwaukee.k12.wi.us and cc Felecia Jasper-Mitchell at jasperfc@milwaukee.k12.wi.us Note: If forms are not received on time, no 2022 payment will be made until the following year.