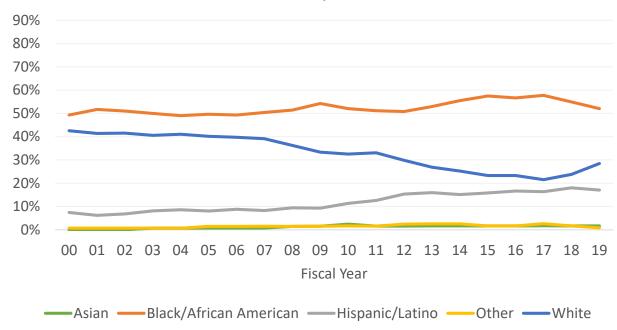

#### Trends - Moderate Change

Staff Demographics **Assistant Principals** 

Staff Demographics **Professional Support Staff** 

**Staff Demographics Principals** 

Staff Demographics **Directors and Managers** 