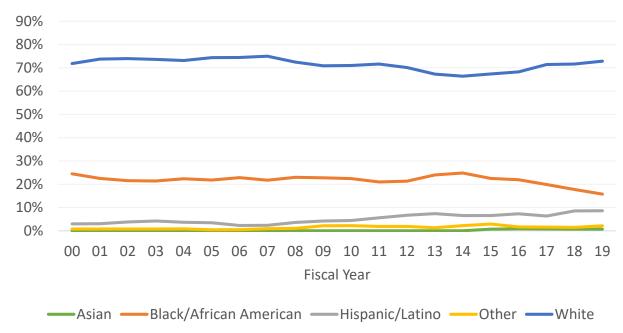

Staff Demographics **Food Service Assistants** 

Staff Demographics Substitute Teachers

Staff Demographics Clerical/Secretarial

Staff Demographics **School Engineers** 