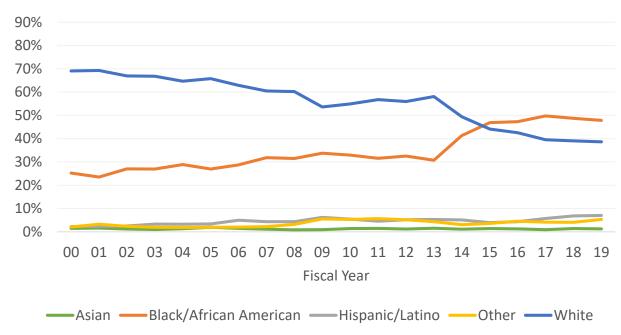

#### Trends - Moderate Change

Staff Demographics **Skilled Trades Workers** 

#### Trends - Moderate Change

Staff Demographics **Assistant Principals** 

Staff Demographics **Professional Support Staff** 

**Staff Demographics Principals** 

Staff Demographics **Directors and Managers** 

Staff Demographics **Food Service Assistants** 

Staff Demographics Substitute Teachers

Staff Demographics Clerical/Secretarial

Staff Demographics **School Engineers** 