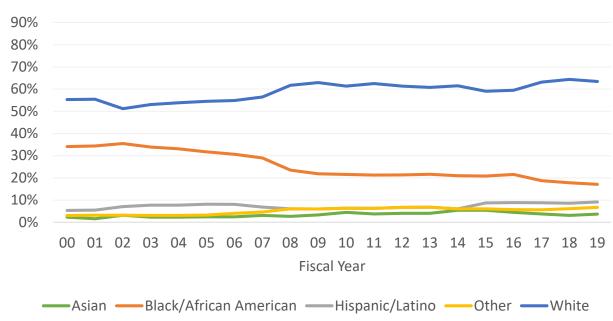

#### Trends - Moderate Change

Staff Demographics **Assistant Principals** 

Staff Demographics **Professional Support Staff** 

**Staff Demographics Principals** 

Staff Demographics **Directors and Managers** 