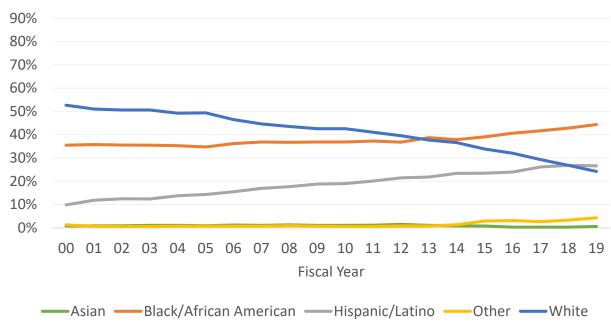

#### Trends - Moderate Change

Staff Demographics **Skilled Trades Workers** 

#### Trends - Moderate Change

Staff Demographics **Assistant Principals** 

Staff Demographics **Professional Support Staff** 

**Staff Demographics Principals** 

Staff Demographics **Directors and Managers** 

Staff Demographics **Food Service Assistants** 

Staff Demographics Substitute Teachers

Staff Demographics Clerical/Secretarial

Staff Demographics **School Engineers** 