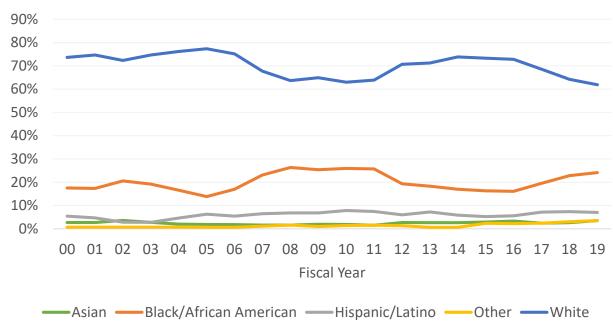

bility and Efficiency to conduct a district-wide assessment of diversification of workforce



## SUMMARY

- District-wide diversity generally resembles that of Milwaukee
- Diversity diminishes when looking at individual positions, schools, and applicant pools to positions



## **TRENDS**







#### TRENDS - LIMITED CHANGE







#### TRENDS - LIMITED CHANGE





#### TRENDS - LIMITED CHANGE

Staff Demographics School Psychologists





Staff Demographics Para Professional EAs





Staff Demographics
Building Service Helpers





Staff Demographics **Handicapped Aids** 





#### Trends - Moderate Change

Staff Demographics **Skilled Trades Workers** 





#### Trends - Moderate Change

Staff Demographics **Assistant Principals** 





Staff Demographics **Professional Support Staff** 





**Staff Demographics Principals** 











Staff Demographics **Directors and Managers** 





Staff Demographics **Food Service Assistants** 





Staff Demographics Substitute Teachers





Staff Demographics Clerical/Secretarial





Staff Demographics **School Engineers** 





## **APPLICANT POOLS**

Demographic Breakout of Applicants by Position for the Period December 2017 through December 2018

|                         |         |           |            |          | % Asian/ |
|-------------------------|---------|-----------|------------|----------|----------|
|                         |         | % African |            | % Native | Pacific  |
|                         | % White | American  | % Hispanic | American | Islander |
| Boiler Attendant        | 27.6    | 65.5