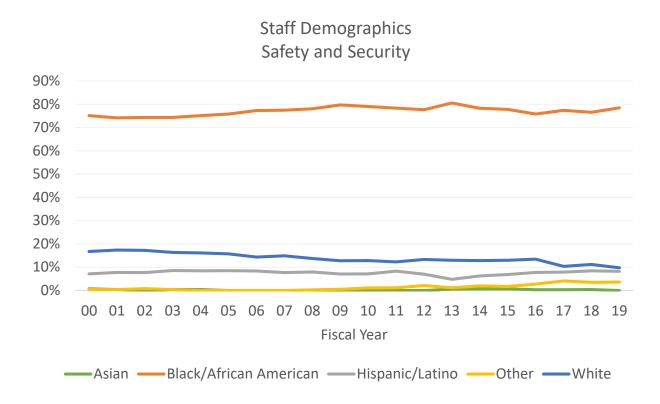

#### Trends - Moderate Change

Staff Demographics **Skilled Trades Workers** 

#### Trends - Moderate Change

Staff Demographics **Assistant Principals** 

Staff Demographics **Professional Support Staff** 

**Staff Demographics Principals** 

Staff Demographics **Directors and Managers** 