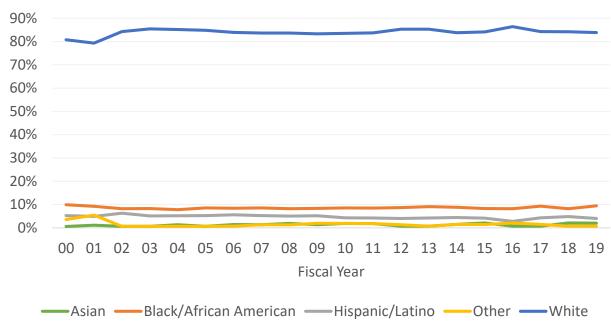

Staff Demographics **Food Service Assistants** 

Staff Demographics Substitute Teachers

Staff Demographics Clerical/Secretarial

Staff Demographics **School Engineers** 