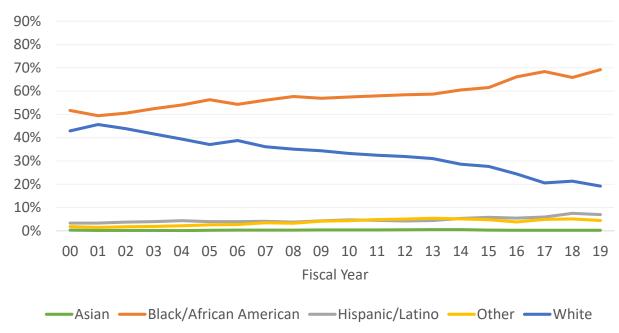

#### Trends - Moderate Change

Staff Demographics **Skilled Trades Workers** 

#### Trends - Moderate Change

Staff Demographics **Assistant Principals** 

Staff Demographics **Professional Support Staff** 

**Staff Demographics Principals** 

Staff Demographics **Directors and Managers** 

Staff Demographics **Food Service Assistants** 

Staff Demographics Substitute Teachers

Staff Demographics Clerical/Secretarial

Staff Demographics **School Engineers** 