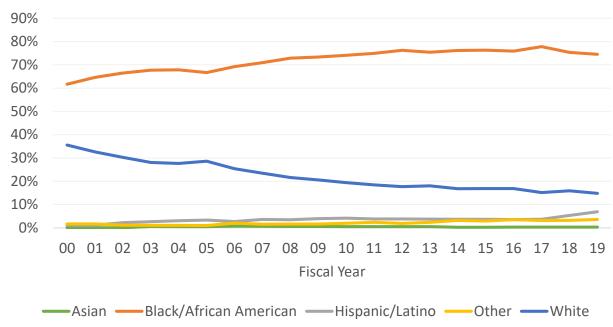

#### Trends - Moderate Change

Staff Demographics **Assistant Principals** 

Staff Demographics **Professional Support Staff** 

**Staff Demographics Principals** 

Staff Demographics **Directors and Managers** 