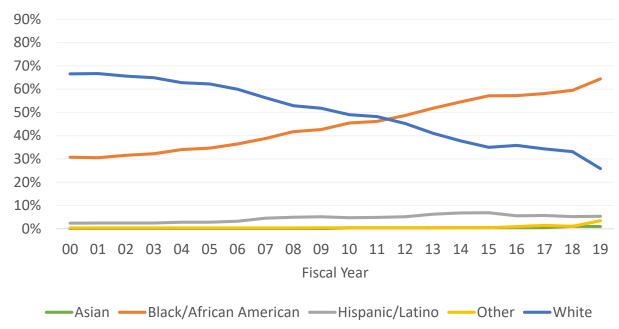

DS**







#### TRENDS - LIMITED CHANGE







#### TRENDS - LIMITED CHANGE





#### TRENDS - LIMITED CHANGE

Staff Demographics School Psychologists





Staff Demographics Para Professional EAs





Staff Demographics
Building Service Helpers





Staff Demographics **Handicapped Aids** 





#### Trends - Moderate Change

Staff Demographics **Skilled Trades Workers** 





#### Trends - Moderate Change

Staff Demographics **Assistant Principals** 





Staff Demographics **Professional Support Staff** 





**Staff Demographics Principals** 











Staff Demographics **Directors and Managers** 





Staff Demographics **Food Service Assistants** 





Staff Demographics Substitute Teachers





Staff Demographics Clerical/Secretarial





Staff Demographics **School Engineers** 





## **APPLICANT POOLS**

Demographic Breakout of Applicants by Position for the Period December 2017 through December 2018

|                         |         |           |            |          | % Asian/ |
|-------------------------|---------|-----------|------------|----------|----------|
|                         |         | % African |            | % Native | Pacific  |
|                         | % White | American  | % Hispanic | American | Islander |
| Boiler Attendant        | 27.6    | 65.5      |            | 6.9      |          |
| Building Service Helper | 12.5    | 80.4      | 7.1        |          |          |
| Certificated Staff      | 56.4    | 29.3      | 11.0       | 0.4      | 3.0      |
| Food Service Assistant  | 7.3     | 85.4      | 6.3        | 0.5      | 0.5