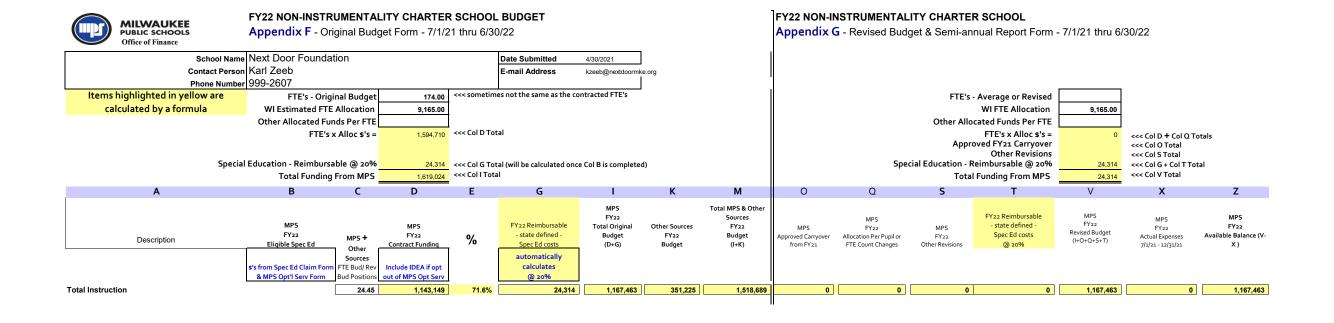

### FY22 NON-INSTRUMENTALITY CHARTER SCHOOL BUDGET

|                                                                                       | FY22 NON-INSTR                                    | UMENTAI        | LITY CHARTER                               | R SCHOO      | L BUDGET                             |                        |                 |                   | FY22 NON-II               | NSTRUMENTAL                     | ITY CHARTE         | R SCHOOL                                                       |                   |                                                            |                      |
|---------------------------------------------------------------------------------------|---------------------------------------------------|----------------|--------------------------------------------|--------------|--------------------------------------|------------------------|-----------------|-------------------|---------------------------|---------------------------------|--------------------|----------------------------------------------------------------|-------------------|------------------------------------------------------------|----------------------|
| MILWAUKEE PUBLIC SCHOOLS Office of Finance                                            | Appendix F - Or                                   | iginal Budo    | get Form - 7/1/2                           | 21 thru 6/3  | 30/22                                |                        |                 |                   | Appendix (                | <b>G</b> - Revised Bud          | get & Semi-ar      | nual Report Form                                               | - 7/1/21 thru 6/  | 30/22                                                      |                      |
|                                                                                       | ame Next Door Founda                              | tion           |                                            |              | Date Submitted                       | 4/30/2021              |                 |                   |                           |                                 |                    |                                                                |                   |                                                            |                      |
|                                                                                       | son Karl Zeeb<br>nber 999-2607                    |                |                                            |              | E-mail Address                       | kzeeb@nextdoormk       | e.org           |                   |                           |                                 |                    |                                                                |                   |                                                            |                      |
| Items highlighted in yellow are                                                       | FTE's - Orig                                      | inal Budget    | 174.00                                     | <<< someti   | mes not the same as the co           | ntracted FTE's         |                 |                   |                           |                                 | FTE's              | - Average or Revised                                           |                   |                                                            |                      |
| calculated by a formula                                                               | WI Estimated FTE                                  |                | 9,165.00                                   |              |                                      |                        |                 |                   |                           |                                 |                    | WI FTE Allocation                                              | 9,165.00          |                                                            |                      |
|                                                                                       | Other Allocated Fu                                |                |                                            |              |                                      |                        |                 |                   |                           |                                 | Other Allo         | cated Funds Per FTE                                            |                   |                                                            |                      |
|                                                                                       | FTE's                                             | x Alloc \$'s = | 1,594,710                                  | <<< Col D T  | otal                                 |                        |                 |                   |                           |                                 | Appr               | FTE's x Alloc \$'s =<br>oved FY21 Carryover<br>Other Revisions | 0                 | <<< Col D + Col Q To<br><<< Col O Total<br><<< Col S Total | otals                |
| Spe                                                                                   | cial Education - Reimburs                         | able @ 20%     | 24,314                                     |              | otal (will be calculated once        | Col B is completed     | <del>d</del> )  |                   |                           | Spe                             | cial Education - F | Reimbursable @ 20%                                             | 24,314            | <<< Col G + Col T Tot                                      | al                   |
|                                                                                       | Total Funding                                     | From MPS       | 1,619,024                                  | <<< Col I To | otal                                 |                        |                 |                   |                           |                                 | Tota               | l Funding From MPS                                             | 24,314            | <<< Col V Total                                            |                      |
| Α                                                                                     | В                                                 | С              | D                                          | E            | G                                    | l                      | K               | М                 | 0                         | Q                               | S                  | Т                                                              | V                 | Х                                                          | Z                    |
|                                                                                       |                                                   |                |                                            |              |                                      | MPS                    |                 | Total MPS & Other |                           |                                 |                    |                                                                |                   |                                                            |                      |
|                                                                                       | MPS                                               |                | MPS                                        |              | FY22 Reimbursable                    | FY22<br>Total Original | Other Sources   | Sources<br>FY22   |                           | MPS                             |                    | FY22 Reimbursable<br>- state defined -                         | MPS<br>FY22       | MPS                                                        | MPS<br>FY22          |
|                                                                                       | FY22                                              | MPS +          | FY22                                       | 0/           | - state defined -                    | Budget                 | FY22            | Budget            | MPS<br>Approved Carryover | FY22<br>Allocation Per Pupil or | MPS<br>FY22        | Spec Ed costs                                                  | Revised Budget    | FY22<br>Actual Expenses                                    | Available Balance (V |
| Description                                                                           | Eligible Spec Ed                                  | Other I        | Contract Funding                           | %            | Spec Ed costs                        | (D+G)                  | Budget          | (I+K)             | from FY21                 | FTE Count Changes               | Other Revisions    | @ 20%                                                          | (I+O+Q+S+T)       | 7/1/21 - 12/31/21                                          | X)                   |
|                                                                                       | s's from Spec Ed Claim Form & MPS Opt'l Serv Form | Sources        | Include IDEA if opt<br>out of MPS Opt Serv |              | automatically<br>calculates<br>@ 20% |                        |                 |                   |                           |                                 |                    |                                                                |                   |                                                            |                      |
| Instruction/Instructional Support Costs                                               | a mi s oper servicim                              | Dod i Osicions | occo. mi o opcociv                         | L            | <u>@ 2070</u>                        |                        |                 |                   |                           |                                 |                    |                                                                |                   |                                                            |                      |
| Salaries (non-MPS Staff)                                                              |                                                   | 1001           | 007.500                                    | 1            |                                      | 007.500                | 100 100         | 404.000           |                           |                                 |                    | 1                                                              | 007.500           | 1                                                          | 007.500              |
| Feacher(s) Non-Special Education Feacher(s) Spec Ed - 100% reimbursable               | 46,771                                            | 13.31<br>1.12  | 367,569<br>37,417                          |              | 9,354                                | 367,569<br>46,771      | 123,439         | 491,008<br>46,771 |                           |                                 |                    |                                                                | 367,569<br>46,771 |                                                            | 367,569<br>46,771    |
| Substitutes                                                                           | 10,771                                            |                |                                            |              | 0,001                                | 0                      | 29,590          | 29,590            |                           |                                 |                    |                                                                | 0                 |                                                            | 0                    |
| Aides Non-Special Education Aides Spec Ed - 100% reimbursable                         | 35,273                                            | 3.87<br>1.12   | 88,112<br>28,218                           |              | 7,055                                | 88,112<br>35,273       |                 | 88,112<br>35,273  |                           |                                 |                    |                                                                | 88,112<br>35,273  |                                                            | 88,112<br>35,273     |
| Nurse - 71% - non-reimbursable                                                        | 33,213                                            | 1.12           | 0                                          |              | 7,000                                | 0                      |                 | 0                 |                           |                                 |                    |                                                                | 0                 |                                                            | 0                    |
| Nurse - 29% Spec Ed reimbursable                                                      |                                                   |                | 0                                          |              | 0                                    | 0                      |                 | 0                 |                           |                                 |                    |                                                                | 0                 |                                                            | 0                    |
| Social Worker - 41% - non-reimbursable<br>Social Worker - 59% Spec Ed reimbursable    |                                                   |                | 0                                          |              | 0                                    | 0                      |                 | 0                 |                           |                                 |                    |                                                                | 0                 |                                                            | 0                    |
| Psychologist - 16% - non-reimbursable                                                 |                                                   |                | 0                                          |              |                                      | 0                      |                 | 0                 |                           |                                 |                    |                                                                | 0                 |                                                            | 0                    |
| Psychologist - 84% Spec Ed reimbursable Counselor - 90% - non-reimbursable            |                                                   |                | 0                                          |              | 0                                    | 0                      |                 | 0                 |                           |                                 |                    |                                                                | 0                 |                                                            | 0                    |
| Counselor - 10% Special Ed reimbursable                                               |                                                   | 1              | 0                                          |              | 0                                    | 0                      |                 | 0                 |                           |                                 |                    |                                                                | 0                 |                                                            | 0                    |
| Spec Ed Supervisor - 100% reimbursable                                                | 12,517                                            | 0.18           | 10,014                                     |              | 2,503                                | 12,517                 |                 | 12,517            |                           |                                 |                    |                                                                | 12,517            |                                                            | 12,517               |
| Part-time Wages                                                                       | dable 94,561                                      | -              | _                                          |              |                                      | 0                      | _               | 0                 |                           | _                               |                    |                                                                | 0                 |                                                            | 0                    |
| Special Education SalariesTotal Air<br>Other-Specify                                  | 94,561                                            |                | _                                          |              | _                                    | - 0                    | _               | - 0               | 7                         |                                 | _                  | _                                                              | 0                 | _                                                          | - 0                  |
|                                                                                       |                                                   |                |                                            |              |                                      | 0                      |                 | 0                 |                           |                                 |                    |                                                                | 0                 |                                                            | 0                    |
| Health Advocates & Supervisor Positive Behavior Intervention Specialist & supervision |                                                   | 0.73<br>0.66   | 26,463<br>28,276                           |              |                                      | 26,463<br>28,276       | 8,887<br>9,496  | 35,350<br>37,772  |                           |                                 |                    |                                                                | 26,463<br>28,276  |                                                            | 26,463<br>28,276     |
| Instructional Coaches                                                                 |                                                   | 1.26           | 51,143                                     |              |                                      | 51,143                 | 17,175          | 68,318            |                           |                                 |                    |                                                                | 51,143            |                                                            | 51,143               |
| Education Managers Literacy Specialist & Supervision                                  |                                                   | 1.29<br>0.40   | 57,806<br>14,362                           |              |                                      | 57,806<br>14,362       | 19,413<br>4,823 | 77,219<br>19,186  |                           |                                 |                    |                                                                | 57,806<br>14,362  |                                                            | 57,806<br>14.362     |
| Professional Development& success Coach                                               |                                                   | 0.50           | 20,328                                     |              |                                      | 20,328                 | 6,827           | 27,155            |                           |                                 |                    |                                                                | 20,328            |                                                            | 20,328               |
|                                                                                       |                                                   |                |                                            |              |                                      | 0                      |                 | 0                 |                           |                                 |                    |                                                                | 0                 |                                                            | 0                    |
|                                                                                       |                                                   |                |                                            |              |                                      | 0                      |                 | 0                 |                           |                                 |                    |                                                                | 0                 |                                                            | 0                    |
|                                                                                       |                                                   |                |                                            |              |                                      | 0                      |                 | 0                 |                           |                                 |                    |                                                                | 0                 |                                                            | 0                    |
|                                                                                       |                                                   |                |                                            |              |                                      | 0                      |                 | 0                 |                           |                                 |                    |                                                                | 0                 |                                                            | 0                    |
|                                                                                       |                                                   |                |                                            |              |                                      | 0                      |                 | 0                 |                           |                                 |                    |                                                                | 0                 |                                                            | 0                    |
|                                                                                       |                                                   |                |                                            |              |                                      | 0                      |                 | 0                 |                           |                                 |                    |                                                                | 0                 |                                                            | 0                    |
|                                                                                       | Salaries Subtotal                                 | 24.45          | 729,709                                    |              | 18,912                               | 748,621                | 219,651         | 968,271           |                           | 0                               | 0                  | 0                                                              | 748,621           | 0                                                          | 748,621              |
| Senefits .                                                                            | Benefits Subtotal                                 | ĺ              | 211,324                                    | ]            | 5,402                                | 216,726                | 63,611          | 280,337           |                           |                                 |                    |                                                                | 216,726           |                                                            | 216,726              |
| Special Education-Benefits -Total Air                                                 |                                                   | ]              | ,32-1                                      | 1            | -,102                                |                        | ,-11            |                   |                           |                                 |                    |                                                                |                   |                                                            |                      |
|                                                                                       |                                                   |                |                                            |              |                                      |                        |                 |                   |                           |                                 |                    |                                                                |                   |                                                            |                      |

### FY22 NON-INSTRUMENTALITY CHARTER SCHOOL BUDGET

Appendix F - Original Budget Form - 7/1/21 thru 6/30/22

Appendix G - Revised Budget & Semi-annual Report Form - 7/1/21 thru 6/30/22

FY22 NON-INSTRUMENTALITY CHARTER SCHOOL

| MIIWALIKEE                                                                                   | FY22 NON-INSTR<br>Appendix F - Ori | _                |                          |              |                                      |                    |                 |                              |                                 | STRUMENTAL  - Revised Bud                    |                         | R SCHOOL<br>nual Report Form -        | - 7/1/21 thru 6/              | 30/22                                |                              |
|----------------------------------------------------------------------------------------------|------------------------------------|------------------|--------------------------|--------------|--------------------------------------|--------------------|-----------------|------------------------------|---------------------------------|----------------------------------------------|-------------------------|---------------------------------------|-------------------------------|--------------------------------------|------------------------------|
| School Name                                                                                  | Next Door Foundat                  | tion             |                          |              | Date Submitted                       | 4/30/2021          |                 |                              |                                 |                                              |                         |                                       |                               |                                      |                              |
| Contact Person                                                                               | Karl Zeeb                          |                  |                          |              | E-mail Address                       | kzeeb@nextdoormk   | e.org           |                              |                                 |                                              |                         |                                       |                               |                                      |                              |
| Phone Number  Items highlighted in yellow are                                                | 999-2007<br>FTE's - Origi          | inal Budgat      | 174.00                   | <<< sometin  | nes not the same as the co           | ntracted FTE's     |                 |                              |                                 |                                              | ETE                     | - Average or Revised                  |                               |                                      |                              |
| calculated by a formula                                                                      | WI Estimated FTE                   | - 1              | 9,165.00                 | vv 30mem     | nes not the same as the col          | inducted FTE 3     |                 |                              |                                 |                                              | FIE'S                   | WI FTE Allocation                     | 9,165.00                      |                                      |                              |
| calculated by a formula                                                                      | Other Allocated Fur                |                  | 9,165.00                 |              |                                      |                    |                 |                              |                                 |                                              | Other Allo              | ocated Funds Per FTE                  | 9,165.00                      |                                      |                              |
|                                                                                              |                                    | x Alloc \$'s =   | 1,594,710                | <<< Col D To | otal                                 |                    |                 |                              |                                 |                                              | Other And               | FTE's x Alloc \$'s =                  | 0                             | <<< Col D + Col Q T                  | otals                        |
|                                                                                              |                                    |                  | 1,001,710                |              |                                      |                    |                 |                              |                                 |                                              | Appr                    | oved FY21 Carryover                   | · ·                           | <<< Col O Total                      | Otals                        |
| Smarial                                                                                      | Education - Reimbursa              | . b.l. @04       | 04.044                   |              | . 14 901                             | 6 la: 1 .          | D.              |                              |                                 | C                                            | aial Education I        | Other Revisions<br>Reimbursable @ 20% | 04.044                        | <<< Col S Total                      |                              |
| Special                                                                                      | Total Funding                      |                  | 24,314<br>1,619,024      | <<< Col G To | otal (will be calculated once<br>tal | Col B is completed | a)              |                              |                                 | Spe                                          |                         | l Funding From MPS                    | 24,314<br>24,314              | <<< Col G + Col T To                 | otai                         |
| Α                                                                                            | B                                  |                  | D                        | Е            | G                                    |                    | K               | М                            | 0                               | Q                                            | S                       | T                                     | V                             | X                                    | Z                            |
| A                                                                                            | D                                  | С                | U                        | E            | G                                    |                    | K               |                              | U                               | Q                                            | 3                       | '                                     | V                             | ^                                    | L                            |
|                                                                                              |                                    |                  |                          |              |                                      | MPS<br>FY22        |                 | Total MPS & Other<br>Sources |                                 |                                              |                         | FY22 Reimbursable                     | MPS                           |                                      | MPS                          |
|                                                                                              | MPS                                |                  | MPS                      |              | FY22 Reimbursable                    | Total Original     | Other Sources   | FY22                         | MPS                             | MPS<br>FY22                                  | MPS                     | - state defined -                     | FY22                          | MPS<br>FY22                          | FY22                         |
| Description                                                                                  | FY22<br>Eligible Spec Ed           | MPS +            | FY22<br>Contract Funding | %            | - state defined -<br>Spec Ed costs   | Budget<br>(D+G)    | FY22<br>Budget  | Budget<br>(I+K)              | Approved Carryover<br>from FY21 | Allocation Per Pupil or<br>FTE Count Changes | FY22<br>Other Revisions | Spec Ed costs<br>@ 20%                | Revised Budget<br>(I+O+Q+S+T) | Actual Expenses<br>7/1/21 - 12/31/21 | Available Balance (V-<br>X ) |
|                                                                                              | Engiste Spec 20                    | Other<br>Sources | contract ronding         |              | automatically                        | (5.5)              | Douget          | (,                           | 1101111122                      | r re coone changes                           | other nevisions         | @ 2070                                |                               | //-/22 12/5/22                       | ~,                           |
|                                                                                              | s's from Spec Ed Claim Form        |                  | Include IDEA if opt      |              | calculates                           |                    |                 |                              |                                 |                                              |                         |                                       |                               |                                      |                              |
| Non-Instructional Costs                                                                      | & MPS Opt'l Serv Form              | Bud Positions    | out of MPS Opt Serv      |              | @ 20%                                |                    |                 |                              |                                 |                                              |                         |                                       |                               |                                      |                              |
| Salaries                                                                                     |                                    |                  |                          |              |                                      |                    |                 |                              |                                 |                                              |                         |                                       |                               |                                      |                              |
| Program Director/Principal<br>Assistant Administrator                                        |                                    |                  | 45,459<br>15,587         |              |                                      | 45,459<br>15,587   | 15,266<br>5,234 | 60,725<br>20,821             |                                 |                                              |                         |                                       | 45,459<br>15,587              |                                      | 45,459<br>15,587             |
| Security                                                                                     |                                    |                  | ,                        |              |                                      | 0                  |                 | 0                            |                                 |                                              |                         |                                       | 0                             |                                      | 0                            |
| Engineer (Janitor)<br>Clerical                                                               |                                    |                  |                          |              |                                      | 0                  |                 | 0                            |                                 |                                              |                         |                                       | 0                             |                                      | 0                            |
| Accounting/Financial Food Services                                                           |                                    |                  |                          |              |                                      | 0                  |                 | 0                            |                                 |                                              |                         |                                       | 0                             |                                      | 0                            |
| Part-time Wages<br>Other-Specify                                                             |                                    |                  |                          |              |                                      | 0                  |                 | 0                            |                                 |                                              |                         |                                       | 0                             |                                      | 0                            |
|                                                                                              |                                    |                  | 10.010                   |              |                                      | 0                  | 0.070           | 0                            |                                 |                                              |                         |                                       | 0                             |                                      | 0                            |
| Recruitment Staff Enrollment (ERESA) staff                                                   |                                    |                  | 10,043<br>25,939         |              |                                      | 10,043<br>25,939   | 3,373<br>8,711  | 13,416<br>34,650             |                                 |                                              |                         |                                       | 10,043<br>25,939              |                                      | 10,043<br>25,939             |
| Family Services staff Compliance Staff                                                       |                                    |                  | 14,948<br>10,289         |              |                                      | 14,948<br>10,289   | 5,020<br>3,455  | 19,968<br>13,744             |                                 |                                              |                         |                                       | 14,948<br>10,289              |                                      | 14,948<br>10,289             |
|                                                                                              |                                    |                  | ,                        |              |                                      | 0                  | 2,122           | 0                            |                                 |                                              |                         |                                       | 0                             |                                      | 0                            |
|                                                                                              |                                    |                  |                          |              |                                      | 0                  |                 | 0                            |                                 |                                              |                         |                                       | 0                             |                                      | 0                            |
|                                                                                              |                                    |                  |                          |              |                                      | 0                  |                 | 0                            |                                 |                                              |                         |                                       | 0                             |                                      | 0                            |
|                                                                                              |                                    |                  |                          |              |                                      | 0                  |                 | 0                            |                                 |                                              |                         |                                       | 0                             |                                      | 0                            |
|                                                                                              |                                    |                  |                          |              |                                      | 0                  |                 | 0                            |                                 |                                              |                         |                                       | 0                             |                                      | 0                            |
|                                                                                              |                                    |                  |                          |              |                                      | 0                  |                 | 0                            |                                 |                                              |                         |                                       | 0                             |                                      | 0                            |
|                                                                                              |                                    |                  |                          |              |                                      | 0                  |                 | 0                            |                                 |                                              |                         |                                       | 0                             |                                      | 0                            |
|                                                                                              | Salaries Subtotal                  | 0.00             | 122,265                  |              | 0                                    | 122,265            | 41,060          | 0<br>163,325                 |                                 | 0                                            | 0                       | 0                                     | 0<br>122,265                  | 0                                    | 0<br>122,265                 |
|                                                                                              | Juliano Jubiola                    | 0.00             | 122,200                  |              |                                      | .22,200            | 11,000          | .50,020                      |                                 |                                              |                         |                                       | 122,200                       |                                      | .22,200                      |
| Benefits                                                                                     | Benefits Subtotal                  | [                | 35,408                   |              |                                      | 35,408             | 11,891          | 47,299                       |                                 |                                              |                         |                                       | 35,408                        |                                      | 35,408                       |
| Non-Instructional Costs (non-MPS Staff) Purchased Services                                   |                                    |                  |                          |              |                                      |                    |                 |                              |                                 |                                              |                         |                                       |                               |                                      |                              |
| Consultants                                                                                  |                                    | [                |                          |              |                                      | 0                  | 15,000          | 15,000                       |                                 |                                              |                         |                                       | 0                             |                                      | 0                            |
| Administrative Staff Development-travel/conferences<br>Car allowance-non-instructional staff |                                    |                  | 75                       |              |                                      | 75                 | 25              | 0<br>100                     |                                 |                                              |                         |                                       | 0<br>75                       |                                      | 75                           |
| Duplicating<br>Postage                                                                       |                                    |                  | 0<br>111                 |              |                                      | 0<br>111           | 37              | 0<br>148                     |                                 |                                              |                         |                                       | 0 111                         |                                      | 0 111                        |
| Rents                                                                                        |                                    |                  |                          |              |                                      | 0                  |                 | 0                            |                                 |                                              |                         |                                       | 0                             |                                      | 0                            |
| Utilities<br>Telephone                                                                       |                                    |                  | 5,245                    |              |                                      | 5,245              | 2,829           | 8,073                        |                                 |                                              |                         |                                       | 5,245                         |                                      | 5,245                        |
| Maintenance Services Memberships/Subscriptions                                               |                                    | }                | 2,856                    |              |                                      | 2,856              | 959             | 0<br>3,815                   |                                 |                                              |                         |                                       | 2,856                         |                                      | 2,856                        |
| MPS Admin Fee @ 3%automatically calculates MPS Opt'l Serv Form - Non-instruc Services        |                                    |                  | 47,841                   |              |                                      | 47,841<br>0        |                 | 47,841                       |                                 |                                              |                         |                                       | 47,841                        |                                      | 47,841<br>0                  |
| MPS Opt'l Serv Form - Non-instruc Transportation                                             |                                    | ,                |                          |              |                                      | 0                  |                 | 0                            |                                 |                                              |                         |                                       | 0                             |                                      | 0                            |
| Special Ed Form - Spec Ed Transportation Transportation for Non-MPS Traditional Students     |                                    | L                | 0                        |              | 0                                    | 0                  | <del></del>     | 0                            |                                 |                                              |                         |                                       | 0                             |                                      | 0                            |
| Other-Specify                                                                                |                                    |                  | 70,171                   |              |                                      | 0                  | 23,404          | 93,575                       |                                 |                                              |                         |                                       | 70,171                        |                                      | 0                            |
| Occupancy Expense                                                                            |                                    |                  | 70,171                   |              |                                      | 70,171             | 23,404          | 93,575                       |                                 |                                              |                         |                                       | 0                             |                                      | 70,171                       |
| Recruitment dept. expense                                                                    |                                    |                  | 2,590                    |              |                                      | 2,590              | 870             | 0<br>3,460                   |                                 |                                              |                         |                                       | 2,590                         |                                      | 2,590                        |
| Enrollment & Family Services - Dept. Exp.<br>Audit Fees & Payroll Fees                       |                                    |                  | 3,855<br>13,001          |              |                                      | 3,855<br>13,001    | 1,295<br>4,366  | 5,150<br>17,367              |                                 |                                              |                         |                                       | 3,855<br>13,001               |                                      | 3,855<br>13,001              |
| Indirect Expense                                                                             |                                    | ļ                | 145,115                  |              |                                      | 145,115            | 48,734          | 193,849                      |                                 |                                              |                         |                                       | 145,115                       |                                      | 145,115                      |

School Name Next Door Foundation **Date Submitted** 4/30/2021 Contact Person Karl Zeeb E-mail Address kzeeb@nextdoormke.org Phone Number 999-2607 Items highlighted in yellow are <<< sometimes not the same as the contracted FTE's FTE's - Average or Revised FTE's - Original Budge 174.00 calculated by a formula WI Estimated FTE Allocation 9,165.00 WI FTE Allocation 9,165.00 Other Allocated Funds Per FTE Other Allocated Funds Per FTE 1,594,710 <<< Col D Total FTE's x Alloc \$'s = FTE's x Alloc \$'s = <<< Col D + Col Q Totals Approved FY21 Carryover <<< Col O Total Other Revisions <<< Col S Total Special Education - Reimbursable @ 20% Special Education - Reimbursable @ 20% 24,314 <<< Col G Total (will be calculated once Col B is completed) <<< Col G + Col T Total 1.619.024 <<< Col I Total Total Funding From MPS <<< Col V Total **Total Funding From MPS** 24,314 G MPS Total MPS & Other FY22 Reimbursable FY22 Sources MPS MPS MPS FY22 MPS FY22 Reimbursable - state defined MPS **Total Original** Other Sources FY22 FY22 MPS FY22 MPS FY22 Revised Budget FY22 FY22 - state defined -Budget Spec Ed costs FY22 Available Balance (V-Budget Approved Carryover Allocation Per Pupil or FY22 Actual Expenses Description (I+O+Q+S+T) Eligible Spec Ed Contract Funding Spec Ed costs @ 20% (D+G) Budget (I+K) from FY21 FTE Count Changes Other Revisions 7/1/21 - 12/31/21 X) Other automatically Sources 's from Spec Ed Claim Forn FTE Bud/ Re Include IDEA if opt calculates out of MPS Opt Serv & MPS Opt'l Serv Form Bud Position @ 20% Non-Instructional Materials/Equipment Office Supplies Maintenance Equipmen Building/Maintenance Supplies Building Alarm/Security Office Equipment Equipment Rental Copier Rental Other-Specify Materials/Equipment Subtotal Insurance General Liability Other-Specify Insurance Subtotal 0 0 **Total Non-Instruction** 0.00 451,560 28.4% 0 451,560 151,486 603,046 0 0 0 451,560 451,560 **GRAND TOTALS** 24,314 1,619,024 2,121,735 1,619,024 1,619,024 24.45 1,594,710 100.0% 502,711 0 0 0 1,619,024 2,121,735 1,619,024 1,619,024 Total Special Ed. Costs 121,568 Special Ed. Costs Reconciliation