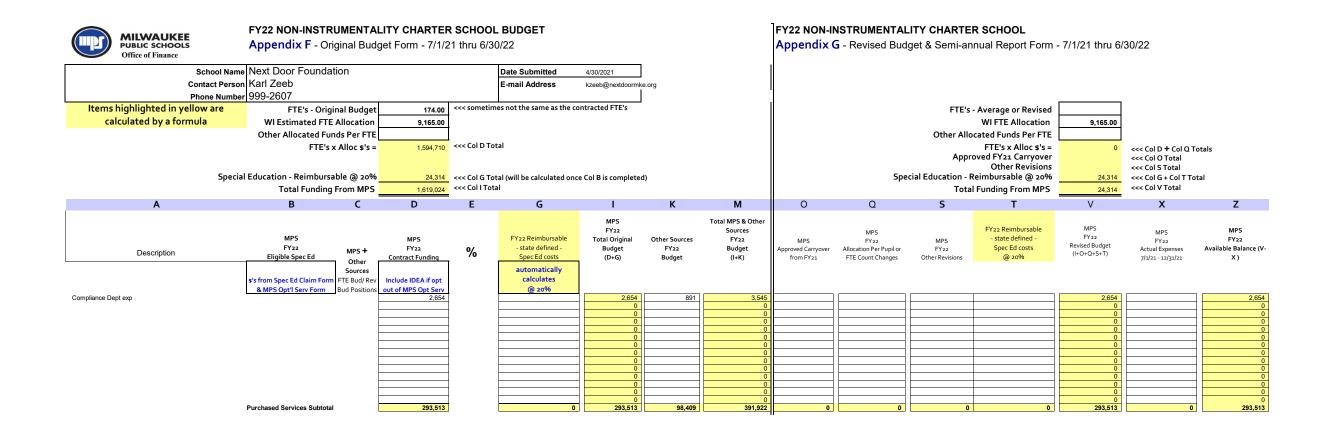

### FY22 NON-INSTRUMENTALITY CHARTER SCHOOL BUDGET

|                                                                                       | FY22 NON-INSTR                                    | UMENTAI        | LITY CHARTER                               | R SCHOO      | L BUDGET                             |                        |                 |                   | FY22 NON-II               | NSTRUMENTAL                     | ITY CHARTE         | R SCHOOL                                                       |                   |                                                            |                      |
|---------------------------------------------------------------------------------------|---------------------------------------------------|----------------|--------------------------------------------|--------------|--------------------------------------|------------------------|-----------------|-------------------|---------------------------|---------------------------------|--------------------|----------------------------------------------------------------|-------------------|------------------------------------------------------------|----------------------|
| MILWAUKEE PUBLIC SCHOOLS Office of Finance                                            | Appendix F - Or                                   | iginal Budo    | get Form - 7/1/2                           | 21 thru 6/3  | 30/22                                |                        |                 |                   | Appendix (                | <b>G</b> - Revised Bud          | get & Semi-ar      | nual Report Form                                               | - 7/1/21 thru 6/  | 30/22                                                      |                      |
|                                                                                       | ame Next Door Founda                              | tion           |                                            |              | Date Submitted                       | 4/30/2021              |                 |                   |                           |                                 |                    |                                                                |                   |                                                            |                      |
|                                                                                       | son Karl Zeeb<br>nber 999-2607                    |                |                                            |              | E-mail Address                       | kzeeb@nextdoormk       | e.org           |                   |                           |                                 |                    |                                                                |                   |                                                            |                      |
| Items highlighted in yellow are                                                       | FTE's - Orig                                      | inal Budget    | 174.00                                     | <<< someti   | mes not the same as the co           | ntracted FTE's         |                 |                   |                           |                                 | FTE's              | - Average or Revised                                           |                   |                                                            |                      |
| calculated by a formula                                                               | WI Estimated FTE                                  |                | 9,165.00                                   |              |                                      |                        |                 |                   |                           |                                 |                    | WI FTE Allocation                                              | 9,165.00          |                                                            |                      |
|                                                                                       | Other Allocated Fu                                |                |                                            |              |                                      |                        |                 |                   |                           |                                 | Other Allo         | cated Funds Per FTE                                            |                   |                                                            |                      |
|                                                                                       | FTE's                                             | x Alloc \$'s = | 1,594,710                                  | <<< Col D T  | otal                                 |                        |                 |                   |                           |                                 | Appr               | FTE's x Alloc \$'s =<br>oved FY21 Carryover<br>Other Revisions | 0                 | <<< Col D + Col Q To<br><<< Col O Total<br><<< Col S Total | otals                |
| Spe                                                                                   | cial Education - Reimburs                         | able @ 20%     | 24,314                                     |              | otal (will be calculated once        | Col B is completed     | <del>d</del> )  |                   |                           | Spe                             | cial Education - F | Reimbursable @ 20%                                             | 24,314            | <<< Col G + Col T Tot                                      | al                   |
|                                                                                       | Total Funding                                     | From MPS       | 1,619,024                                  | <<< Col I To | otal                                 |                        |                 |                   |                           |                                 | Tota               | l Funding From MPS                                             | 24,314            | <<< Col V Total                                            |                      |
| Α                                                                                     | В                                                 | С              | D                                          | E            | G                                    | l                      | K               | М                 | 0                         | Q                               | S                  | Т                                                              | V                 | Х                                                          | Z                    |
|                                                                                       |                                                   |                |                                            |              |                                      | MPS                    |                 | Total MPS & Other |                           |                                 |                    |                                                                |                   |                                                            |                      |
|                                                                                       | MPS                                               |                | MPS                                        |              | FY22 Reimbursable                    | FY22<br>Total Original | Other Sources   | Sources<br>FY22   |                           | MPS                             |                    | FY22 Reimbursable<br>- state defined -                         | MPS<br>FY22       | MPS                                                        | MPS<br>FY22          |
|                                                                                       | FY22                                              | MPS +          | FY22                                       | 0/           | - state defined -                    | Budget                 | FY22            | Budget            | MPS<br>Approved Carryover | FY22<br>Allocation Per Pupil or | MPS<br>FY22        | Spec Ed costs                                                  | Revised Budget    | FY22<br>Actual Expenses                                    | Available Balance (V |
| Description                                                                           | Eligible Spec Ed                                  | Other I        | Contract Funding                           | %            | Spec Ed costs                        | (D+G)                  | Budget          | (I+K)             | from FY21                 | FTE Count Changes               | Other Revisions    | @ 20%                                                          | (I+O+Q+S+T)       | 7/1/21 - 12/31/21                                          | X)                   |
|                                                                                       | s's from Spec Ed Claim Form & MPS Opt'l Serv Form | Sources        | Include IDEA if opt<br>out of MPS Opt Serv |              | automatically<br>calculates<br>@ 20% |                        |                 |                   |                           |                                 |                    |                                                                |                   |                                                            |                      |
| Instruction/Instructional Support Costs                                               | a mi s oper servicim                              | Dod i Osicions | occo. mi o opcociv                         | L            | <u>@ 2070</u>                        |                        |                 |                   |                           |                                 |                    |                                                                |                   |                                                            |                      |
| Salaries (non-MPS Staff)                                                              |                                                   | 1001           | 007.500                                    | 1            |                                      | 007.500                | 100 100         | 404.000           |                           |                                 |                    | 1                                                              | 007.500           | 1                                                          | 007.500              |
| Feacher(s) Non-Special Education Feacher(s) Spec Ed - 100% reimbursable               | 46,771                                            | 13.31<br>1.12  | 367,569<br>37,417                          |              | 9,354                                | 367,569<br>46,771      | 123,439         | 491,008<br>46,771 |                           |                                 |                    |                                                                | 367,569<br>46,771 |                                                            | 367,569<br>46,771    |
| Substitutes                                                                           | 10,771                                            |                |                                            |              | 0,001                                | 0                      | 29,590          | 29,590            |                           |                                 |                    |                                                                | 0                 |                                                            | 0                    |
| Aides Non-Special Education Aides Spec Ed - 100% reimbursable                         | 35,273                                            | 3.87<br>1.12   | 88,112<br>28,218                           |              | 7,055                                | 88,112<br>35,273       |                 | 88,112<br>35,273  |                           |                                 |                    |                                                                | 88,112<br>35,273  |                                                            | 88,112<br>35,273     |
| Nurse - 71% - non-reimbursable                                                        | 33,213                                            | 1.12           | 0                                          |              | 7,000                                | 0                      |                 | 0                 |                           |                                 |                    |                                                                | 0                 |                                                            | 0                    |
| Nurse - 29% Spec Ed reimbursable                                                      |                                                   |                | 0                                          |              | 0                                    | 0                      |                 | 0                 |                           |                                 |                    |                                                                | 0                 |                                                            | 0                    |
| Social Worker - 41% - non-reimbursable<br>Social Worker - 59% Spec Ed reimbursable    |                                                   |                | 0                                          |              | 0                                    | 0                      |                 | 0                 |                           |                                 |                    |                                                                | 0                 |                                                            | 0                    |
| Psychologist - 16% - non-reimbursable                                                 |                                                   |                | 0                                          |              |                                      | 0                      |                 | 0                 |                           |                                 |                    |                                                                | 0                 |                                                            | 0                    |
| Psychologist - 84% Spec Ed reimbursable Counselor - 90% - non-reimbursable            |                                                   |                | 0                                          |              | 0                                    | 0                      |                 | 0                 |                           |                                 |                    |                                                                | 0                 |                                                            | 0                    |
| Counselor - 10% Special Ed reimbursable                                               |                                                   | 1              | 0                                          |              | 0                                    | 0                      |                 | 0                 |                           |                                 |                    |                                                                | 0                 |                                                            | 0                    |
| Spec Ed Supervisor - 100% reimbursable                                                | 12,517                                            | 0.18           | 10,014                                     |              | 2,503                                | 12,517                 |                 | 12,517            |                           |                                 |                    |                                                                | 12,517            |                                                            | 12,517               |
| Part-time Wages                                                                       | dable 94,561                                      | -              | _                                          |              |                                      | 0                      | _               | 0                 |                           | _                               |                    |                                                                | 0                 |                                                            | 0                    |
| Special Education SalariesTotal Air<br>Other-Specify                                  | 94,561                                            |                | _                                          |              | _                                    | - 0                    | _               | - 0               | 7                         |                                 | _                  | _                                                              | 0                 | _                                                          | - 0                  |
|                                                                                       |                                                   |                |                                            |              |                                      | 0                      |                 | 0                 |                           |                                 |                    |                                                                | 0                 |                                                            | 0                    |
| Health Advocates & Supervisor Positive Behavior Intervention Specialist & supervision |                                                   | 0.73<br>0.66   | 26,463<br>28,276                           |              |                                      | 26,463<br>28,276       | 8,887<br>9,496  | 35,350<br>37,772  |                           |                                 |                    |                                                                | 26,463<br>28,276  |                                                            | 26,463<br>28,276     |
| Instructional Coaches                                                                 |                                                   | 1.26           | 51,143                                     |              |                                      | 51,143                 | 17,175          | 68,318            |                           |                                 |                    |                                                                | 51,143            |                                                            | 51,143               |
| Education Managers Literacy Specialist & Supervision                                  |                                                   | 1.29<br>0.40   | 57,806<br>14,362                           |              |                                      | 57,806<br>14,362       | 19,413<br>4,823 | 77,219<br>19,186  |                           |                                 |                    |                                                                | 57,806<br>14,362  |                                                            | 57,806<br>14.362     |
| Professional Development& success Coach                                               |                                                   | 0.50           | 20,328                                     |              |                                      | 20,328                 | 6,827           | 27,155            |                           |                                 |                    |                                                                | 20,328            |                                                            | 20,328               |
|                                                                                       |                                                   |                |                                            |              |                                      | 0                      |                 | 0                 |                           |                                 |                    |                                                                | 0                 |                                                            | 0                    |
|                                                                                       |                                                   |                |                                            |              |                                      | 0                      |                 | 0                 |                           |                                 |                    |                                                                | 0                 |                                                            | 0                    |
|                                                                                       |                                                   |                |                                            |              |                                      | 0                      |                 | 0                 |                           |                                 |                    |                                                                | 0                 |                                                            | 0                    |
|                                                                                       |                                                   |                |                                            |              |                                      | 0                      |                 | 0                 |                           |                                 |                    |                                                                | 0                 |                                                            | 0                    |
|                                                                                       |                                                   |                |                                            |              |                                      | 0                      |                 | 0                 |                           |                                 |                    |                                                                | 0                 |                                                            | 0                    |
|                                                                                       |                                                   |                |                                            |              |                                      | 0                      |                 | 0                 |                           |                                 |                    |                                                                | 0                 |                                                            | 0                    |
|                                                                                       | Salaries Subtotal                                 | 24.45          | 729,709                                    |              | 18,912                               | 748,621                | 219,651         | 968,271           |                           | 0                               | 0                  | 0                                                              | 748,621           | 0                                                          | 748,621              |
| Senefits .                                                                            | Benefits Subtotal                                 | ĺ              | 211,324                                    | ]            | 5,402                                | 216,726                | 63,611          | 280,337           |                           |                                 |                    |                                                                | 216,726           |                                                            | 216,726              |
| Special Education-Benefits -Total Air                                                 |                                                   | ]              | ,32-1                                      | 1            | -,102                                |                        | ,-11            |                   |                           |                                 |                    |                                                                |                   |                                                            |                      |
|                                                                                       |                                                   |                |                                            |              |                                      |                        |                 |                   |                           |                                 |                    |                                                                |                   |                                                            |                      |

### FY22 NON-INSTRUMENTALITY CHARTER SCHOOL BUDGET

Appendix F - Original Budget Form - 7/1/21 thru 6/30/22

Appendix G - Revised Budget & Semi-annual Report Form - 7/1/21 thru 6/30/22

FY22 NON-INSTRUMENTALITY CHARTER SCHOOL

| MIIWALIKEE                                                                                   | FY22 NON-INSTR<br>Appendix F - Ori | _                |                          |              |                                      |                    |                 |                              |                                 | STRUMENTAL  - Revised Bud                    |                         | R SCHOOL<br>nual Report Form -        | - 7/1/21 thru 6/              | 30/22                                |                              |
|----------------------------------------------------------------------------------------------|------------------------------------|------------------|--------------------------|--------------|--------------------------------------|--------------------|-----------------|------------------------------|---------------------------------|----------------------------------------------|-------------------------|---------------------------------------|-------------------------------|--------------------------------------|------------------------------|
| School Name                                                                                  | Next Door Foundat                  | tion             |                          |              | Date Submitted                       | 4/30/2021          |                 |                              |                                 |                                              |                         |                                       |                               |                                      |                              |
| Contact Person                                                                               | Karl Zeeb                          |                  |                          |              | E-mail Address                       | kzeeb@nextdoormk   | e.org           |                              |                                 |                                              |                         |                                       |                               |                                      |                              |
| Phone Number  Items highlighted in yellow are                                                | 999-2007<br>FTE's - Origi          | inal Budgat      | 174.00                   | <<< sometin  | nes not the same as the co           | ntracted FTE's     |                 |                              |                                 |                                              | ETE                     | - Average or Revised                  |                               |                                      |                              |
| calculated by a formula                                                                      | WI Estimated FTE                   | - 1              | 9,165.00                 | vv 30mem     | nes not the same as the col          | inducted FTE 3     |                 |                              |                                 |                                              | FIE'S                   | WI FTE Allocation                     | 9,165.00                      |                                      |                              |
| calculated by a formula                                                                      | Other Allocated Fur                |                  | 9,165.00                 |              |                                      |                    |                 |                              |                                 |                                              | Other Allo              | ocated Funds Per FTE                  | 9,165.00                      |                                      |                              |
|                                                                                              |                                    | x Alloc \$'s =   | 1,594,710                | <<< Col D To | otal                                 |                    |                 |                              |                                 |                                              | Other And               | FTE's x Alloc \$'s =                  | 0                             | <<< Col D + Col Q T                  | otals                        |
|                                                                                              |                                    |                  | 1,001,710                |              |                                      |                    |                 |                              |                                 |                                              | Appr                    | oved FY21 Carryover                   | · ·                           | <<< Col O Total                      | Otals                        |
| Smarial                                                                                      | Education - Reimbursa              | . b.l. @04       | 04.044                   |              | . 14 901                             | 6 la: 1 .          | D.              |                              |                                 | C                                            | aial Education I        | Other Revisions<br>Reimbursable @ 20% | 04.044                        | <<< Col S Total                      |                              |
| Special                                                                                      | Total Funding                      |                  | 24,314<br>1,619,024      | <<< Col G To | otal (will be calculated once<br>tal | Col B is completed | a)              |                              |                                 | Spe                                          |                         | l Funding From MPS                    | 24,314<br>24,314              | <<< Col G + Col T To                 | otai                         |
| Α                                                                                            | B                                  |                  | D                        | Е            | G                                    |                    | K               | М                            | 0                               | Q                                            | S                       | T                                     | V                             | X                                    | Z                            |
| A                                                                                            | D                                  | С                | U                        | E            | G                                    |                    | K               |                              | U                               | Q                                            | 3                       | '                                     | V                             | ^                                    | L                            |
|                                                                                              |                                    |                  |                          |              |                                      | MPS<br>FY22        |                 | Total MPS & Other<br>Sources |                                 |                                              |                         | FY22 Reimbursable                     | MPS                           |                                      | MPS                          |
|                                                                                              | MPS                                |                  | MPS                      |              | FY22 Reimbursable                    | Total Original     | Other Sources   | FY22                         | MPS                             | MPS<br>FY22                                  | MPS                     | - state defined -                     | FY22                          | MPS<br>FY22                          | FY22                         |
| Description                                                                                  | FY22<br>Eligible Spec Ed           | MPS +            | FY22<br>Contract Funding | %            | - state defined -<br>Spec Ed costs   | Budget<br>(D+G)    | FY22<br>Budget  | Budget<br>(I+K)              | Approved Carryover<br>from FY21 | Allocation Per Pupil or<br>FTE Count Changes | FY22<br>Other Revisions | Spec Ed costs<br>@ 20%                | Revised Budget<br>(I+O+Q+S+T) | Actual Expenses<br>7/1/21 - 12/31/21 | Available Balance (V-<br>X ) |
|                                                                                              | Engiste Spec 20                    | Other<br>Sources | contract ronding         |              | automatically                        | (5.5)              | Douget          | (,                           | 1101111122                      | r re coone changes                           | other nevisions         | @ 2070                                |                               | //-/22 12/5/22                       | ~,                           |
|                                                                                              | s's from Spec Ed Claim Form        |                  | Include IDEA if opt      |              | calculates                           |                    |                 |                              |                                 |                                              |                         |                                       |                               |                                      |                              |
| Non-Instructional Costs                                                                      | & MPS Opt'l Serv Form              | Bud Positions    | out of MPS Opt Serv      |              | @ 20%                                |                    |                 |                              |                                 |                                              |                         |                                       |                               |                                      |                              |
| Salaries                                                                                     |                                    |                  |                          |              |                                      |                    |                 |                              |                                 |                                              |                         |                                       |                               |                                      |                              |
| Program Director/Principal<br>Assistant Administrator                                        |                                    |                  | 45,459<br>15,587         |              |                                      | 45,459<br>15,587   | 15,266<br>5,234 | 60,725<br>20,821             |                                 |                                              |                         |                                       | 45,459<br>15,587              |                                      | 45,459<br>15,587             |
| Security                                                                                     |                                    |                  | ,                        |              |                                      | 0                  |                 | 0                            |                                 |                                              |                         |                                       | 0                             |                                      | 0                            |
| Engineer (Janitor)<br>Clerical                                                               |                                    |                  |                          |              |                                      | 0                  |                 | 0                            |                                 |                                              |                         |                                       | 0                             |                                      | 0                            |
| Accounting/Financial Food Services                                                           |                                    |                  |                          |              |                                      | 0                  |                 | 0                            |                                 |                                              |                         |                                       | 0                             |                                      | 0                            |
| Part-time Wages<br>Other-Specify                                                             |                                    |                  |                          |              |                                      | 0                  |                 | 0                            |                                 |                                              |                         |                                       | 0                             |                                      | 0                            |
|                                                                                              |                                    |                  | 10.010                   |              |                                      | 0                  | 0.070           | 0                            |                                 |                                              |                         |                                       | 0                             |                                      | 0                            |
| Recruitment Staff Enrollment (ERESA) staff                                                   |                                    |                  | 10,043<br>25,939         |              |                                      | 10,043<br>25,939   | 3,373<br>8,711  | 13,416<br>34,650             |                                 |                                              |                         |                                       | 10,043<br>25,939              |                                      | 10,043<br>25,939             |
| Family Services staff Compliance Staff                                                       |                                    |                  | 14,948<br>10,289         |              |                                      | 14,948<br>10,289   | 5,020<br>3,455  | 19,968<br>13,744             |                                 |                                              |                         |                                       | 14,948<br>10,289              |                                      | 14,948<br>10,289             |
|                                                                                              |                                    |                  | ,                        |              |                                      | 0                  | 2,122           | 0                            |                                 |                                              |                         |                                       | 0                             |                                      | 0                            |
|                                                                                              |                                    |                  |                          |              |                                      | 0                  |                 | 0                            |                                 |                                              |                         |                                       | 0                             |                                      | 0                            |
|                                                                                              |                                    |                  |                          |              |                                      | 0                  |                 | 0                            |                                 |                                              |                         |                                       | 0                             |                                      | 0                            |
|                                                                                              |                                    |                  |                          |              |                                      | 0                  |                 | 0                            |                                 |                                              |                         |                                       | 0                             |                                      | 0                            |
|                                                                                              |                                    |                  |                          |              |                                      | 0                  |                 | 0                            |                                 |                                              |                         |                                       | 0                             |                                      | 0                            |
|                                                                                              |                                    |                  |                          |              |                                      | 0                  |                 | 0                            |                                 |                                              |                         |                                       | 0                             |                                      | 0                            |
|                                                                                              |                                    |                  |                          |              |                                      | 0                  |                 | 0                            |                                 |                                              |                         |                                       | 0                             |                                      | 0                            |
|                                                                                              | Salaries Subtotal                  | 0.00             | 122,265                  |              | 0                                    | 122,265            | 41,060          | 0<br>163,325                 |                                 | 0                                            | 0                       | 0                                     | 0<br>122,265                  | 0                                    | 0<br>122,265                 |
|                                                                                              | Juliano Jubiola                    | 0.00             | 122,200                  |              |                                      | .22,200            | 11,000          | .50,020                      |                                 |                                              |                         |                                       | 122,200                       |                                      | .22,200                      |
| Benefits                                                                                     | Benefits Subtotal                  | [                | 35,408                   |              |                                      | 35,408             | 11,891          | 47,299                       |                                 |                                              |                         |                                       | 35,408                        |                                      | 35,408                       |
| Non-Instructional Costs (non-MPS Staff) Purchased Services                                   |                                    |                  |                          |              |                                      |                    |                 |                              |                                 |                                              |                         |                                       |                               |                                      |                              |
| Consultants                                                                                  |                                    | [                |                          |              |                                      | 0                  | 15,000          | 15,000                       |                                 |                                              |                         |                                       | 0                             |                                      | 0                            |
| Administrative Staff Development-travel/conferences<br>Car allowance-non-instructional staff |                                    |                  | 75                       |              |                                      | 75                 | 25              | 0<br>100                     |                                 |                                              |                         |                                       | 0<br>75                       |                                      | 75                           |
| Duplicating<br>Postage                                                                       |                                    |                  | 0<br>111                 |              |                                      | 0<br>111           | 37              | 0<br>148                     |                                 |                                              |                         |                                       | 0 111                         |                                      | 0 111                        |
| Rents                                                                                        |                                    |                  |                          |              |                                      | 0                  |                 | 0                            |                                 |                                              |                         |                                       | 0                             |                                      | 0                            |
| Utilities<br>Telephone                                                                       |                                    |                  | 5,245                    |              |                                      | 5,245              | 2,829           | 8,073                        |                                 |                                              |                         |                                       | 5,245                         |                                      | 5,245                        |
| Maintenance Services Memberships/Subscriptions                                               |                                    | }                | 2,856                    |              |                                      | 2,856              | 959             | 0<br>3,815                   |                                 |                                              |                         |                                       | 2,856                         |                                      | 2,856                        |
| MPS Admin Fee @ 3%automatically calculates MPS Opt'l Serv Form - Non-instruc Services        |                                    |                  | 47,841                   |              |                                      | 47,841<br>0        |                 | 47,841                       |                                 |                                              |                         |                                       | 47,841                        |                                      | 47,841<br>0                  |
| MPS Opt'l Serv Form - Non-instruc Transportation                                             |                                    | ,                |                          |              |                                      | 0                  |                 | 0                            |                                 |                                              |                         |                                       | 0                             |                                      | 0                            |
| Special Ed Form - Spec Ed Transportation Transportation for Non-MPS Traditional Students     |                                    | L                | 0                        |              | 0                                    | 0                  | <del></del>     | 0                            |                                 |                                              |                         |                                       | 0                             |                                      | 0                            |
| Other-Specify                                                                                |                                    |                  | 70,171                   |              |                                      | 0                  | 23,404          | 93,575                       |                                 |                                              |                         |                                       | 70,171                        |                                      | 0                            |
| Occupancy Expense                                                                            |                                    |                  | 70,171                   |              |                                      | 70,171             | 23,404          | 93,575                       |                                 |                                              |                         |                                       | 0                             |                                      | 70,171                       |
| Recruitment dept. expense                                                                    |                                    |                  | 2,590                    |              |                                      | 2,590              | 870             | 0<br>3,460                   |                                 |                                              |                         |                                       | 2,590                         |                                      | 2,590                        |
| Enrollment & Family Services - Dept. Exp.<br>Audit Fees & Payroll Fees                       |                                    |                  | 3,855<br>13,001          |              |                                      | 3,855<br>13,001    | 1,295<br>4,366  | 5,150<br>17,367              |                                 |                                              |                         |                                       | 3,855<br>13,001               |                                      | 3,855<br>13,001              |
| Indirect Expense                                                                             |                                    | ļ                | 145,115                  |              |                                      | 145,115            | 48,734          | 193,849                      |                                 |                                              |                         |                                       | 145,115                       |                                      | 145,115                      |

School Name Next Door Foundation **Date Submitted** 4/30/2021 Contact Person Karl Zeeb E-mail Address kzeeb@nextdoormke.org Phone Number 999-2607 Items highlighted in yellow are <<< sometimes not the same as the contracted FTE's FTE's - Average or Revised FTE's - Original Budge 174.00 calculated by a formula WI Estimated FTE Allocation 9,165.00 WI FTE Allocation 9,165.00 Other Allocated Funds Per FTE Other Allocated Funds Per FTE 1,594,710 <<< Col D Total FTE's x Alloc \$'s = FTE's x Alloc \$'s = <<< Col D + Col Q Totals Approved FY21 Carryover <<< Col O Total Other Revisions <<< Col S Total Special Education - Reimbursable @ 20% Special Education - Reimbursable @ 20% 24,314 <<< Col G Total (will be calculated once Col B is completed) <<< Col G + Col T Total 1.619.024 <<< Col I Total Total Funding From MPS <<< Col V Total **Total Funding From MPS** 24,314 G MPS Total MPS & Other FY22 Reimbursable FY22 Sources MPS MPS MPS FY22 MPS FY22 Reimbursable - state defined MPS **Total Original** Other Sources FY22 FY22 MPS FY22 MPS FY22 Revised Budget FY22 FY22 - state defined -Budget Spec Ed costs FY22 Available Balance (V-Budget Approved Carryover Allocation Per Pupil or FY22 Actual Expenses Description (I+O+Q+S+T) Eligible Spec Ed Contract Funding Spec Ed costs @ 20% (D+G) Budget (I+K) from FY21 FTE Count Changes Other Revisions 7/1/21 - 12/31/21 X) Other automatically Sources 's from Spec Ed Claim Forn FTE Bud/ Re Include IDEA if opt calculates out of MPS Opt Serv & MPS Opt'l Serv Form Bud Position @ 20% Non-Instructional Materials/Equipment Office Supplies Maintenance Equipmen Building/Maintenance Supplies Building Alarm/Security Office Equipment Equipment Rental Copier Rental Other-Specify Materials/Equipment Subtotal Insurance General Liability Other-Specify Insurance Subtotal 0 0 **Total Non-Instruction** 0.00 451,560 28.4% 0 451,560 151,486 603,046 0 0 0 451,560 451,560 **GRAND TOTALS** 24,314 1,619,024 2,121,735 1,619,024 1,619,024 24.45 1,594,710 100.0% 502,711 0 0 0 1,619,024 2,121,735 1,619,024 1,619,024 Total Special Ed. Costs 121,568 Special Ed. Costs Reconciliation