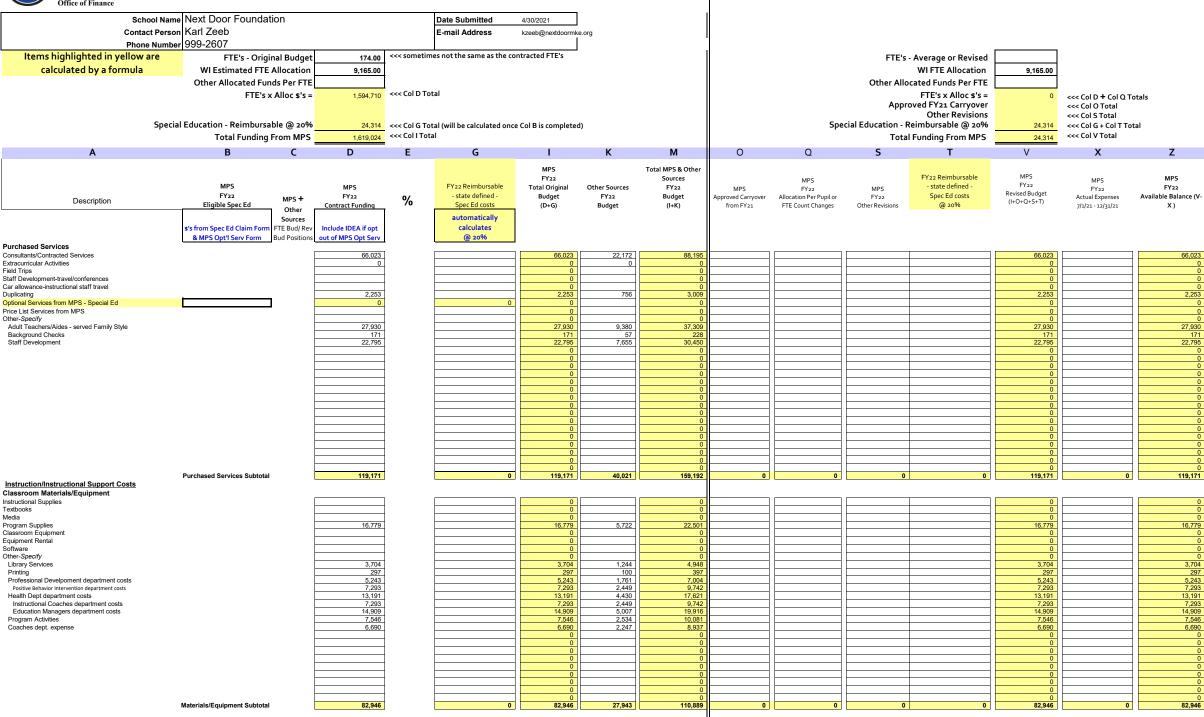

### FY22 NON-INSTRUMENTALITY CHARTER SCHOOL BUDGET

|                                                                                       | FY22 NON-INSTR                                    | UMENTAI        | LITY CHARTER                               | R SCHOO      | L BUDGET                             |                        |                 |                   | FY22 NON-II               | NSTRUMENTAL                     | ITY CHARTE         | R SCHOOL                                                       |                   |                                                            |                      |
|---------------------------------------------------------------------------------------|---------------------------------------------------|----------------|--------------------------------------------|--------------|--------------------------------------|------------------------|-----------------|-------------------|---------------------------|---------------------------------|--------------------|----------------------------------------------------------------|-------------------|------------------------------------------------------------|----------------------|
| MILWAUKEE PUBLIC SCHOOLS Office of Finance                                            | Appendix F - Or                                   | iginal Budo    | get Form - 7/1/2                           | 21 thru 6/3  | 30/22                                |                        |                 |                   | Appendix (                | <b>G</b> - Revised Bud          | get & Semi-ar      | nual Report Form                                               | - 7/1/21 thru 6/  | 30/22                                                      |                      |
|                                                                                       | ame Next Door Founda                              | tion           |                                            |              | Date Submitted                       | 4/30/2021              |                 |                   |                           |                                 |                    |                                                                |                   |                                                            |                      |
|                                                                                       | son Karl Zeeb<br>nber 999-2607                    |                |                                            |              | E-mail Address                       | kzeeb@nextdoormk       | e.org           |                   |                           |                                 |                    |                                                                |                   |                                                            |                      |
| Items highlighted in yellow are                                                       | FTE's - Orig                                      | inal Budget    | 174.00                                     | <<< someti   | mes not the same as the co           | ntracted FTE's         |                 |                   |                           |                                 | FTE's              | - Average or Revised                                           |                   |                                                            |                      |
| calculated by a formula                                                               | WI Estimated FTE                                  |                | 9,165.00                                   |              |                                      |                        |                 |                   |                           |                                 |                    | WI FTE Allocation                                              | 9,165.00          |                                                            |                      |
|                                                                                       | Other Allocated Fu                                |                |                                            |              |                                      |                        |                 |                   |                           |                                 | Other Allo         | cated Funds Per FTE                                            |                   |                                                            |                      |
|                                                                                       | FTE's                                             | x Alloc \$'s = | 1,594,710                                  | <<< Col D T  | otal                                 |                        |                 |                   |                           |                                 | Appr               | FTE's x Alloc \$'s =<br>oved FY21 Carryover<br>Other Revisions | 0                 | <<< Col D + Col Q To<br><<< Col O Total<br><<< Col S Total | otals                |
| Spe                                                                                   | cial Education - Reimburs                         | able @ 20%     | 24,314                                     |              | otal (will be calculated once        | Col B is completed     | <del>d</del> )  |                   |                           | Spe                             | cial Education - F | Reimbursable @ 20%                                             | 24,314            | <<< Col G + Col T Tot                                      | al                   |
|                                                                                       | Total Funding                                     | From MPS       | 1,619,024                                  | <<< Col I To | otal                                 |                        |                 |                   |                           |                                 | Tota               | l Funding From MPS                                             | 24,314            | <<< Col V Total                                            |                      |
| Α                                                                                     | В                                                 | С              | D                                          | E            | G                                    | l                      | K               | М                 | 0                         | Q                               | S                  | Т                                                              | V                 | Х                                                          | Z                    |
|                                                                                       |                                                   |                |                                            |              |                                      | MPS                    |                 | Total MPS & Other |                           |                                 |                    |                                                                |                   |                                                            |                      |
|                                                                                       | MPS                                               |                | MPS                                        |              | FY22 Reimbursable                    | FY22<br>Total Original | Other Sources   | Sources<br>FY22   |                           | MPS                             |                    | FY22 Reimbursable<br>- state defined -                         | MPS<br>FY22       | MPS                                                        | MPS<br>FY22          |
|                                                                                       | FY22                                              | MPS +          | FY22                                       | 0/           | - state defined -                    | Budget                 | FY22            | Budget            | MPS<br>Approved Carryover | FY22<br>Allocation Per Pupil or | MPS<br>FY22        | Spec Ed costs                                                  | Revised Budget    | FY22<br>Actual Expenses                                    | Available Balance (V |
| Description                                                                           | Eligible Spec Ed                                  | Other I        | Contract Funding                           | %            | Spec Ed costs                        | (D+G)                  | Budget          | (I+K)             | from FY21                 | FTE Count Changes               | Other Revisions    | @ 20%                                                          | (I+O+Q+S+T)       | 7/1/21 - 12/31/21                                          | X)                   |
|                                                                                       | s's from Spec Ed Claim Form & MPS Opt'l Serv Form | Sources        | Include IDEA if opt<br>out of MPS Opt Serv |              | automatically<br>calculates<br>@ 20% |                        |                 |                   |                           |                                 |                    |                                                                |                   |                                                            |                      |
| Instruction/Instructional Support Costs                                               | a mi s oper servicim                              | Dod i Osicions | occo. mi o opcociv                         | L            | <u>@ 2070</u>                        |                        |                 |                   |                           |                                 |                    |                                                                |                   |                                                            |                      |
| Salaries (non-MPS Staff)                                                              |                                                   | 1001           | 007.500                                    | 1            |                                      | 007.500                | 100 100         | 404.000           |                           |                                 |                    | 1                                                              | 007.500           | 1                                                          | 007.500              |
| Feacher(s) Non-Special Education Feacher(s) Spec Ed - 100% reimbursable               | 46,771                                            | 13.31<br>1.12  | 367,569<br>37,417                          |              | 9,354                                | 367,569<br>46,771      | 123,439         | 491,008<br>46,771 |                           |                                 |                    |                                                                | 367,569<br>46,771 |                                                            | 367,569<br>46,771    |
| Substitutes                                                                           | 10,771                                            |                |                                            |              | 0,001                                | 0                      | 29,590          | 29,590            |                           |                                 |                    |                                                                | 0                 |                                                            | 0                    |
| Aides Non-Special Education Aides Spec Ed - 100% reimbursable                         | 35,273                                            | 3.87<br>1.12   | 88,112<br>28,218                           |              | 7,055                                | 88,112<br>35,273       |                 | 88,112<br>35,273  |                           |                                 |                    |                                                                | 88,112<br>35,273  |                                                            | 88,112<br>35,273     |
| Nurse - 71% - non-reimbursable                                                        | 33,213                                            | 1.12           | 0                                          |              | 7,000                                | 0                      |                 | 0                 |                           |                                 |                    |                                                                | 0                 |                                                            | 0                    |
| Nurse - 29% Spec Ed reimbursable                                                      |                                                   |                | 0                                          |              | 0                                    | 0                      |                 | 0                 |                           |                                 |                    |                                                                | 0                 |                                                            | 0                    |
| Social Worker - 41% - non-reimbursable<br>Social Worker - 59% Spec Ed reimbursable    |                                                   |                | 0                                          |              | 0                                    | 0                      |                 | 0                 |                           |                                 |                    |                                                                | 0                 |                                                            | 0                    |
| Psychologist - 16% - non-reimbursable                                                 |                                                   |                | 0                                          |              |                                      | 0                      |                 | 0                 |                           |                                 |                    |                                                                | 0                 |                                                            | 0                    |
| Psychologist - 84% Spec Ed reimbursable Counselor - 90% - non-reimbursable            |                                                   |                | 0                                          |              | 0                                    | 0                      |                 | 0                 |                           |                                 |                    |                                                                | 0                 |                                                            | 0                    |
| Counselor - 10% Special Ed reimbursable                                               |                                                   | 1              | 0                                          |              | 0                                    | 0                      |                 | 0                 |                           |                                 |                    |                                                                | 0                 |                                                            | 0                    |
| Spec Ed Supervisor - 100% reimbursable                                                | 12,517                                            | 0.18           | 10,014                                     |              | 2,503                                | 12,517                 |                 | 12,517            |                           |                                 |                    |                                                                | 12,517            |                                                            | 12,517               |
| Part-time Wages                                                                       | dable 94,561                                      | -              | _                                          |              |                                      | 0                      | _               | 0                 |                           | _                               |                    |                                                                | 0                 |                                                            | 0                    |
| Special Education SalariesTotal Air<br>Other-Specify                                  | 94,561                                            |                | _                                          |              | _                                    | - 0                    | _               | - 0               | 7                         |                                 | _                  | _                                                              | 0                 | _                                                          | - 0                  |
|                                                                                       |                                                   |                |                                            |              |                                      | 0                      |                 | 0                 |                           |                                 |                    |                                                                | 0                 |                                                            | 0                    |
| Health Advocates & Supervisor Positive Behavior Intervention Specialist & supervision |                                                   | 0.73<br>0.66   | 26,463<br>28,276                           |              |                                      | 26,463<br>28,276       | 8,887<br>9,496  | 35,350<br>37,772  |                           |                                 |                    |                                                                | 26,463<br>28,276  |                                                            | 26,463<br>28,276     |
| Instructional Coaches                                                                 |                                                   | 1.26           | 51,143                                     |              |                                      | 51,143                 | 17,175          | 68,318            |                           |                                 |                    |                                                                | 51,143            |                                                            | 51,143               |
| Education Managers Literacy Specialist & Supervision                                  |                                                   | 1.29<br>0.40   | 57,806<br>14,362                           |              |                                      | 57,806<br>14,362       | 19,413<br>4,823 | 77,219<br>19,186  |                           |                                 |                    |                                                                | 57,806<br>14,362  |                                                            | 57,806<br>14.362     |
| Professional Development& success Coach                                               |                                                   | 0.50           | 20,328                                     |              |                                      | 20,328                 | 6,827           | 27,155            |                           |                                 |                    |                                                                | 20,328            |                                                            | 20,328               |
|                                                                                       |                                                   |                |                                            |              |                                      | 0                      |                 | 0                 |                           |                                 |                    |                                                                | 0                 |                                                            | 0                    |
|                                                                                       |                                                   |                |                                            |              |                                      | 0                      |                 | 0                 |                           |                                 |                    |                                                                | 0                 |                                                            | 0                    |
|                                                                                       |                                                   |                |                                            |              |                                      | 0                      |                 | 0                 |                           |                                 |                    |                                                                | 0                 |                                                            | 0                    |
|                                                                                       |                                                   |                |                                            |              |                                      | 0                      |                 | 0                 |                           |                                 |                    |                                                                | 0                 |                                                            | 0                    |
|                                                                                       |                                                   |                |                                            |              |                                      | 0                      |                 | 0                 |                           |                                 |                    |                                                                | 0                 |                                                            | 0                    |
|                                                                                       |                                                   |                |                                            |              |                                      | 0                      |                 | 0                 |                           |                                 |                    |                                                                | 0                 |                                                            | 0                    |
|                                                                                       | Salaries Subtotal                                 | 24.45          | 729,709                                    |              | 18,912                               | 748,621                | 219,651         | 968,271           |                           | 0                               | 0                  | 0                                                              | 748,621           | 0                                                          | 748,621              |
| Senefits .                                                                            | Benefits Subtotal                                 | ĺ              | 211,324                                    | ]            | 5,402                                | 216,726                | 63,611          | 280,337           |                           |                                 |                    |                                                                | 216,726           |                                                            | 216,726              |
| Special Education-Benefits -Total Air                                                 |                                                   | ]              | ,32-1                                      | 1            | -,102                                |                        | ,-11            |                   |                           |                                 |                    |                                                                |                   |                                                            |                      |
|                                                                                       |                                                   |                |                                            |              |                                      |                        |                 |                   |                           |                                 |                    |                                                                |                   |                                                            |                      |

# MILWAUKEE PUBLIC SCHOOLS Office of Finance

### FY22 NON-INSTRUMENTALITY CHARTER SCHOOL BUDGET

Appendix F - Original Budget Form - 7/1/21 thru 6/30/22

Appendix G - Revised Budget & Semi-annual Report Form - 7/1/21 thru 6/30/22

FY22 NON-INSTRUMENTALITY CHARTER SCHOOL

| MIIWALIKEE                                                                                   | FY22 NON-INSTR<br>Appendix F - Ori | _                |                          |              |                                      |                    |                 |                              |                                 | STRUMENTAL  - Revised Bud                    |                         | R SCHOOL<br>nual Report Form -        | - 7/1/21 thru 6/              | 30/22                                |                              |
|----------------------------------------------------------------------------------------------|------------------------------------|------------------|--------------------------|--------------|--------------------------------------|--------------------|-----------------|------------------------------|---------------------------------|----------------------------------------------|-------------------------|---------------------------------------|-------------------------------|--------------------------------------|------------------------------|
| School Name                                                                                  | Next Door Foundat                  | tion             |                          |              | Date Submitted                       | 4/30/2021          |                 |                              |                                 |                                              |                         |                                       |                               |                                      |                              |
| Contact Person                                                                               | Karl Zeeb                          |                  |                          |              | E-mail Address                       | kzeeb@nextdoormk   | e.org           |                              |                                 |                                              |                         |                                       |                               |                                      |                              |
| Phone Number  Items highlighted in yellow are                                                | 999-2007<br>FTE's - Origi          | inal Budgat      | 174.00                   | <<< sometin  | nes not the same as the co           | ntracted FTE's     |                 |                              |                                 |                                              | ETE                     | - Average or Revised                  |                               |                                      |                              |
| calculated by a formula                                                                      | WI Estimated FTE                   | - 1              | 9,165.00                 | vv 30mem     | nes not the same as the col          | inducted FTE 3     |                 |                              |                                 |                                              | FIE'S                   | WI FTE Allocation                     | 9,165.00                      |                                      |                              |
| calculated by a formula                                                                      | Other Allocated Fur                |                  | 9,165.00                 |              |                                      |                    |                 |                              |                                 |                                              | Other Allo              | ocated Funds Per FTE                  | 9,165.00                      |                                      |                              |
|                                                                                              |                                    | x Alloc \$'s =   | 1,594,710                | <<< Col D To | otal                                 |                    |                 |                              |                                 |                                              | Other And               | FTE's x Alloc \$'s =                  | 0                             | <<< Col D + Col Q T                  | otals                        |
|                                                                                              |                                    |                  | 1,001,710                |              |                                      |                    |                 |                              |                                 |                                              | Appr                    | oved FY21 Carryover                   | · ·                           | <<< Col O Total                      | Otals                        |
| Smarial                                                                                      | Education - Reimbursa              | . b.l. @04       | 04.044                   |              | . 14 901                             | 6 la: 1 .          | D.              |                              |                                 | C                                            | aial Education I        | Other Revisions<br>Reimbursable @ 20% | 04.044                        | <<< Col S Total                      |                              |
| Special                                                                                      | Total Funding                      |                  | 24,314<br>1,619,024      | <<< Col G To | otal (will be calculated once<br>tal | Col B is completed | a)              |                              |                                 | Spe                                          |                         | l Funding From MPS                    | 24,314<br>24,314              | <<< Col G + Col T To                 | otai                         |
| Α                                                                                            | B                                  |                  | D                        | Е            | G                                    |                    | K               | М                            | 0                               | Q                                            | S                       | T                                     | V                             | X                                    | Z                            |
| A                                                                                            | D                                  | С                | U                        | E            | G                                    |                    | K               |                              | U                               | Q                                            | 3                       | '                                     | V                             | ^                                    | L                            |
|                                                                                              |                                    |                  |                          |              |                                      | MPS<br>FY22        |                 | Total MPS & Other<br>Sources |                                 |                                              |                         | FY22 Reimbursable                     | MPS                           |                                      | MPS                          |
|                                                                                              | MPS                                |                  | MPS                      |              | FY22 Reimbursable                    | Total Original     | Other Sources   | FY22                         | MPS                             | MPS<br>FY22                                  | MPS                     | - state defined -                     | FY22                          | MPS<br>FY22                          | FY22                         |
| Description                                                                                  | FY22<br>Eligible Spec Ed           | MPS +            | FY22<br>Contract Funding | %            | - state defined -<br>Spec Ed costs   | Budget<br>(D+G)    | FY22<br>Budget  | Budget<br>(I+K)              | Approved Carryover<br>from FY21 | Allocation Per Pupil or<br>FTE Count Changes | FY22<br>Other Revisions | Spec Ed costs<br>@ 20%                | Revised Budget<br>(I+O+Q+S+T) | Actual Expenses<br>7/1/21 - 12/31/21 | Available Balance (V-<br>X ) |
|                                                                                              | Engiste Spec 20                    | Other<br>Sources | contract ronding         |              | automatically                        | (5.5)              | Douget          | (,                           | 1101111122                      | r re coone changes                           | other nevisions         | @ 2070                                |                               | //-/22 12/5/22                       | ~,                           |
|                                                                                              | s's from Spec Ed Claim Form        |                  | Include IDEA if opt      |              | calculates                           |                    |                 |                              |                                 |                                              |                         |                                       |                               |                                      |                              |
| Non-Instructional Costs                                                                      | & MPS Opt'l Serv Form              | Bud Positions    | out of MPS Opt Serv      |              | @ 20%                                |                    |                 |                              |                                 |                                              |                         |                                       |                               |                                      |                              |
| Salaries                                                                                     |                                    |                  |                          |              |                                      |                    |                 |                              |                                 |                                              |                         |                                       |                               |                                      |                              |
| Program Director/Principal<br>Assistant Administrator                                        |                                    |                  | 45,459<br>15,587         |              |                                      | 45,459<br>15,587   | 15,266<br>5,234 | 60,725<br>20,821             |                                 |                                              |                         |                                       | 45,459<br>15,587              |                                      | 45,459<br>15,587             |
| Security                                                                                     |                                    |                  | ,                        |              |                                      | 0                  |                 | 0                            |                                 |                                              |                         |                                       | 0                             |                                      | 0                            |
| Engineer (Janitor)<br>Clerical                                                               |                                    |                  |                          |              |                                      | 0                  |                 | 0                            |                                 |                                              |                         |                                       | 0                             |                                      | 0                            |
| Accounting/Financial Food Services                                                           |                                    |                  |                          |              |                                      | 0                  |                 | 0                            |                                 |                                              |                         |                                       | 0                             |                                      | 0                            |
| Part-time Wages<br>Other-Specify                                                             |                                    |                  |                          |              |                                      | 0                  |                 | 0                            |                                 |                                              |                         |                                       | 0                             |                                      | 0                            |
|                                                                                              |                                    |                  | 10.010                   |              |                                      | 0                  | 0.070           | 0                            |                                 |                                              |                         |                                       | 0                             |                                      | 0                            |
| Recruitment Staff Enrollment (ERESA) staff                                                   |                                    |                  | 10,043<br>25,939         |              |                                      | 10,043<br>25,939   | 3,373<br>8,711  | 13,416<br>34,650             |                                 |                                              |                         |                                       | 10,043<br>25,939              |                                      | 10,043<br>25,939             |
| Family Services staff Compliance Staff                                                       |                                    |                  | 14,948<br>10,289         |              |                                      | 14,948<br>10,289   | 5,020<br>3,455  | 19,968<br>13,744             |                                 |                                              |                         |                                       | 14,948<br>10,289              |                                      | 14,948<br>10,289             |
|                                                                                              |                                    |                  | ,                        |              |                                      | 0                  | 2,122           | 0                            |                                 |                                              |                         |                                       | 0                             |                                      | 0                            |
|                                                                                              |                                    |                  |                          |              |                                      | 0                  |                 | 0                            |                                 |                                              |                         |                                       | 0                             |                                      | 0                            |
|                                                                                              |                                    |                  |                          |              |                                      | 0                  |                 | 0                            |                                 |                                              |                         |                                       | 0                             |                                      | 0                            |
|                                                                                              |                                    |                  |                          |              |                                      | 0                  |                 | 0                            |                                 |                                              |                         |                                       | 0                             |                                      | 0                            |
|                                                                                              |                                    |                  |                          |              |                                      | 0                  |                 | 0                            |                                 |                                              |                         |                                       | 0                             |                                      | 0                            |
|                                                                                              |                                    |                  |                          |              |                                      | 0                  |                 | 0                            |                                 |                                              |                         |                                       | 0                             |                                      | 0                            |
|                                                                                              |                                    |                  |                          |              |                                      | 0                  |                 | 0                            |                                 |                                              |                         |                                       | 0                             |                                      | 0                            |
|                                                                                              | Salaries Subtotal                  | 0.00             | 122,265                  |              | 0                                    | 122,265            | 41,060          | 0<br>163,325                 |                                 | 0                                            | 0                       | 0                                     | 0<br>122,265                  | 0                                    | 0<br>122,265                 |
|                                                                                              | Juliano Jubiola                    | 0.00             | 122,200                  |              |                                      | .22,200            | 11,000          | .50,020                      |                                 |                                              |                         |                                       | 122,200                       |                                      | .22,200                      |
| Benefits                                                                                     | Benefits Subtotal                  | [                | 35,408                   |              |                                      | 35,408             | 11,891          | 47,299                       |                                 |                                              |                         |                                       | 35,408                        |                                      | 35,408                       |
| Non-Instructional Costs (non-MPS Staff) Purchased Services                                   |                                    |                  |                          |              |                                      |                    |                 |                              |                                 |                                              |                         |                                       |                               |                                      |                              |
| Consultants                                                                                  |                                    | [                |                          |              |                                      | 0                  | 15,000          | 15,000                       |                                 |                                              |                         |                                       | 0                             |                                      | 0                            |
| Administrative Staff Development-travel/conferences<br>Car allowance-non-instructional staff |                                    |                  | 75                       |              |                                      | 75                 | 25              | 0<br>100                     |                                 |                                              |                         |                                       | 0<br>75                       |                                      | 75                           |
| Duplicating<br>Postage                                                                       |                                    |                  | 0<br>111                 |              |                                      | 0<br>111           | 37              | 0<br>148                     |                                 |                                              |                         |                                       | 0 111                         |                                      | 0 111                        |
| Rents                                                                                        |                                    |                  |                          |              |                                      | 0                  |                 | 0                            |                                 |                                              |                         |                                       | 0                             |                                      | 0                            |
| Utilities<br>Telephone                                                                       |                                    |                  | 5,245                    |              |                                      | 5,245              | 2,829           | 8,073                        |                                 |                                              |                         |                                       | 5,245                         |                                      | 5,245                        |
| Maintenance Services Memberships/Subscriptions                                               |                                    | }                | 2,856                    |              |                                      | 2,856              | 959             | 0<br>3,815                   |                                 |                                              |                         |                                       | 2,856                         |                                      | 2,856                        |
| MPS Admin Fee @ 3%automatically calculates MPS Opt'l Serv Form - Non-instruc Services        |                                    |                  | 47,841                   |              |                                      | 47,841<br>0        |                 | 47,841                       |                                 |                                              |                         |                                       | 47,841                        |                                      | 47,841<br>0                  |
| MPS Opt'l Serv Form - Non-instruc Transportation                                             |                                    | ,                |                          |              |                                      | 0                  |                 | 0                            |                                 |                                              |                         |                                       | 0                             |                                      | 0                            |
| Special Ed Form - Spec Ed Transportation Transportation for Non-MPS Traditional Students     |                                    | L                | 0                        |              | 0                                    | 0                  | <del></del>     | 0                            |                                 |                                              |                         |                                       | 0                             |                                      | 0                            |
| Other-Specify                                                                                |                                    |                  | 70,171                   |              |                                      | 0                  | 23,404          | 93,575                       |                                 |                                              |                         |                                       | 70,171                        |                                      | 0                            |
| Occupancy Expense                                                                            |                                    |                  | 70,171                   |              |                                      | 70,171             | 23,404          | 93,575                       |                                 |                                              |                         |                                       | 0                             |                                      | 70,171                       |
| Recruitment dept. expense                                                                    |                                    |                  | 2,590                    |              |                                      | 2,590              | 870             | 0<br>3,460                   |                                 |                                              |                         |                                       | 2,590                         |                                      | 2,590                        |
| Enrollment & Family Services - Dept. Exp.<br>Audit Fees & Payroll Fees                       |                                    |                  | 3,855<br>13,001          |              |                                      | 3,855<br>13,001    | 1,295<br>4,366  | 5,150<br>17,367              |                                 |                                              |                         |                                       | 3,855<br>13,001               |                                      | 3,855<br>13,001              |
| Indirect Expense                                                                             |                                    | ļ                | 145,115                  |              |                                      | 145,115            | 48,734          | 193,849                      |                                 |                                              |                         |                                       | 145,115                       |                                      | 145,115                      |